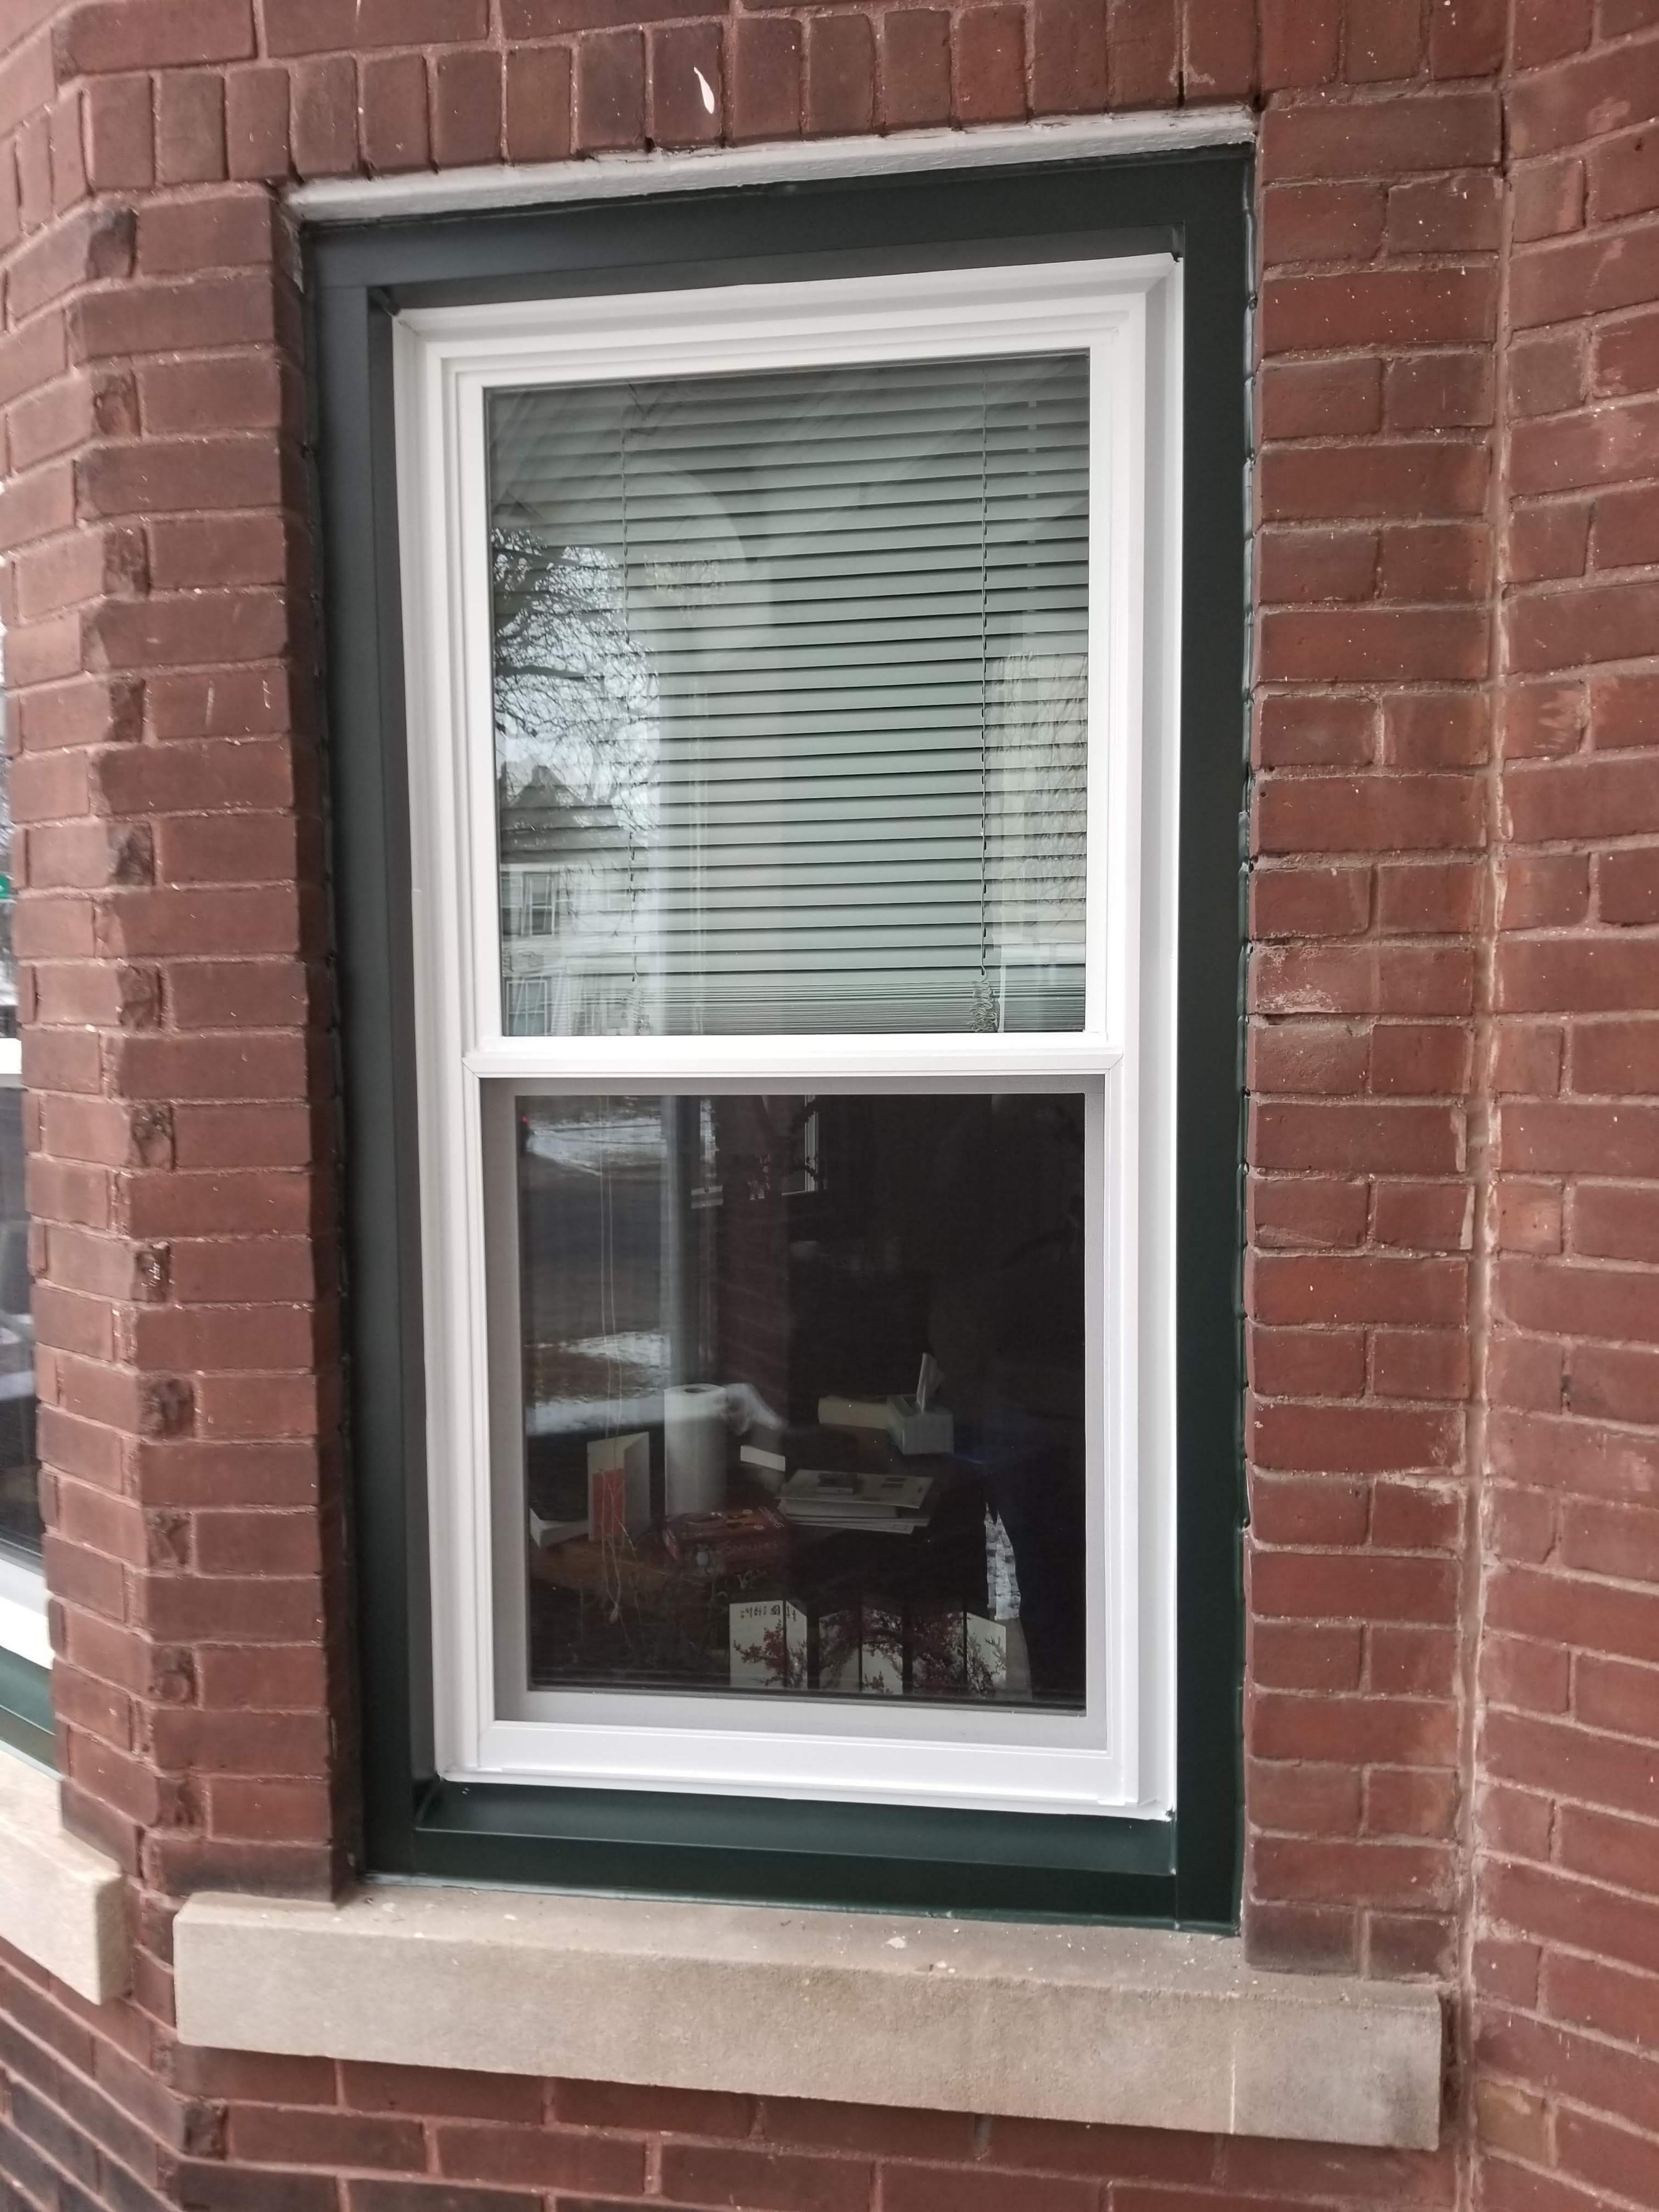

#### C. 209 W Liberty – Replace Vinyl and Wood Windows (HPC-2022-0317)

Applicant Denise Strand was present. She is requesting replacement of her windows, the majority of which contain material original to the house. She sought out estimates for repair of the original windows. Of six contractors contacted, only one responded and declined the request due to distance. The applicant reported that replacement wood windows were in short supply and the quantity needed would not fit her budget. In addition, some of the windows in her home had already been replaced with vinyl and she wished to replace all of them to match. She is not interested in obtaining tax credits for the work. The Commission recognized that efforts had been made to do the repairs according to the Department of the Interior's standards, and the next best fix would be match the original windows in design and size. The Commission requested she return with sample materials of what the replacement windows would look like.

Motion to table the application by Christens, second by Barker. *Motion carried unanimously*.