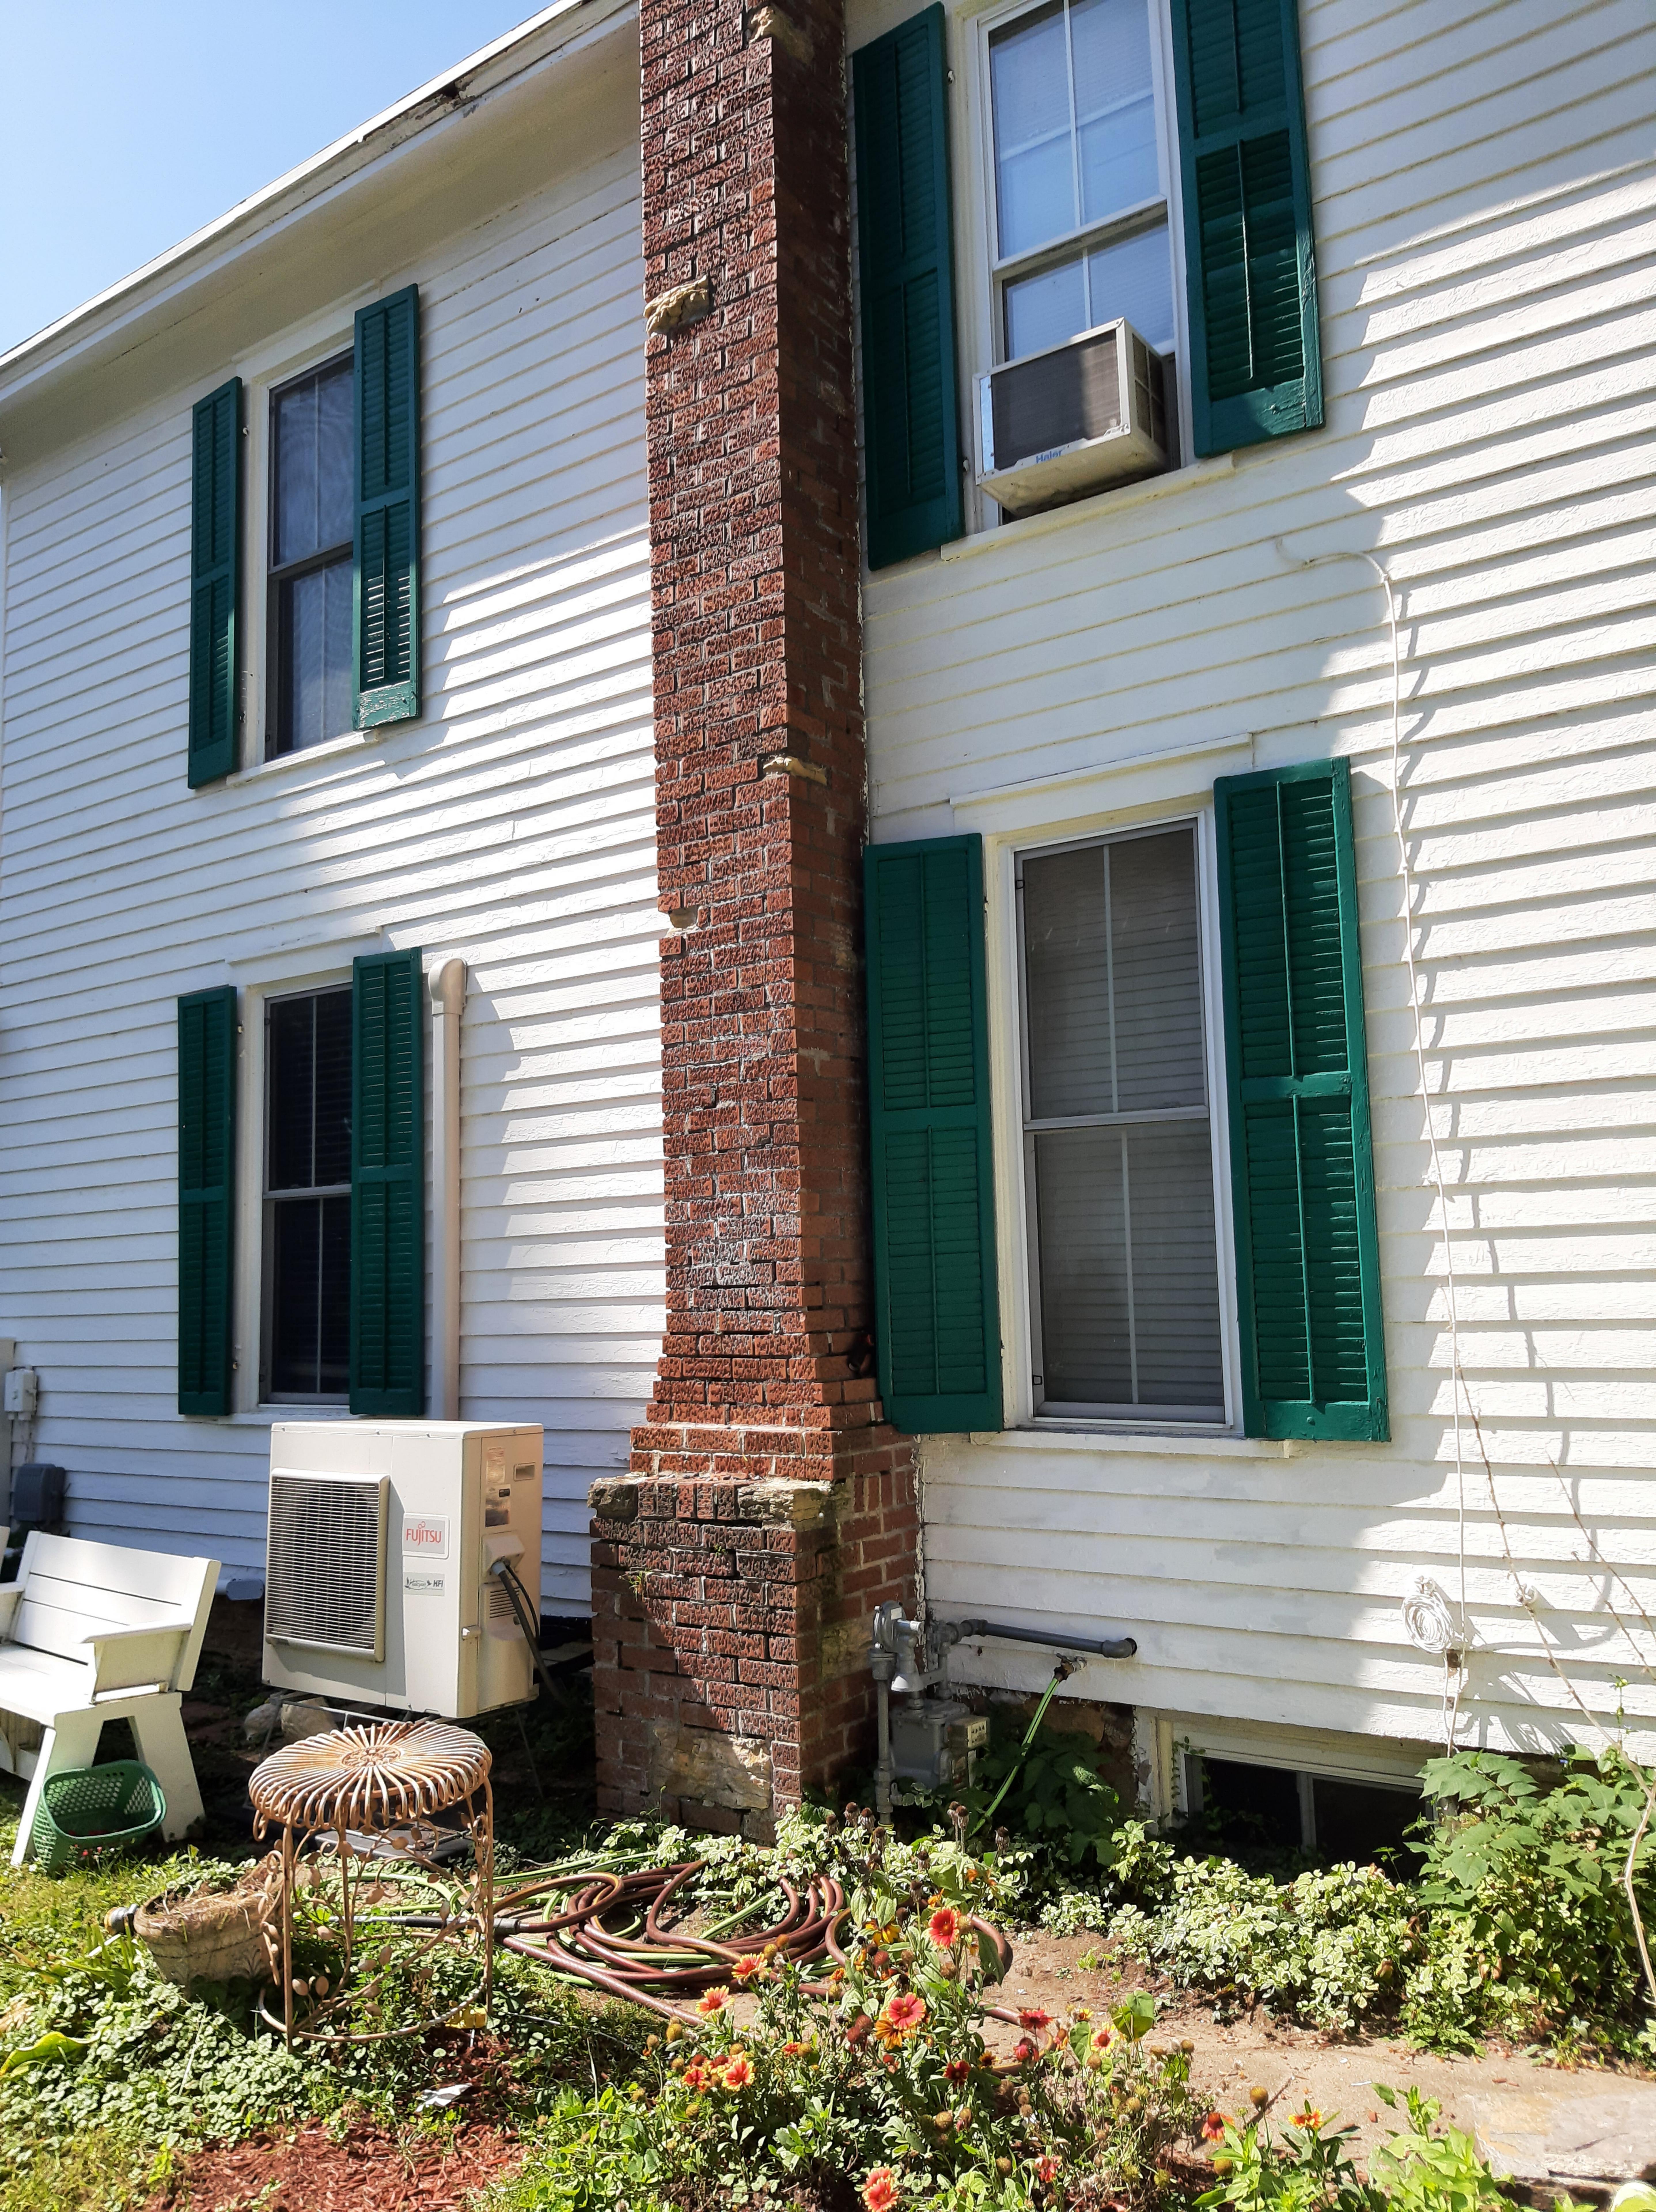

B. 32 W Main – Repair Fireplace/Chimney Stack (2022-0214)

Applicant Anika Laube was present. She has provided an estimate and materials for repair of her chimney stack as requested by the Commission at an earlier meeting where her application was tabled. 

Motion to take the application from the table by Sacker, seconded by Christens. Motion carried unanimously.

Barker asking if the flashing of the new work would match the existing mortar and bricks. Applicant replied that she expected that the contractor would check for color matching before applying.

Recommended that the contractor make a sample board that has time to cure before the flashing is applied.

Motion to approve the application, by Christens, second by Lewis. Motion carried unanimously.

C. 15 Garfield – Replace Porch Railings and Spindles to match existing appearance (2022-0295)