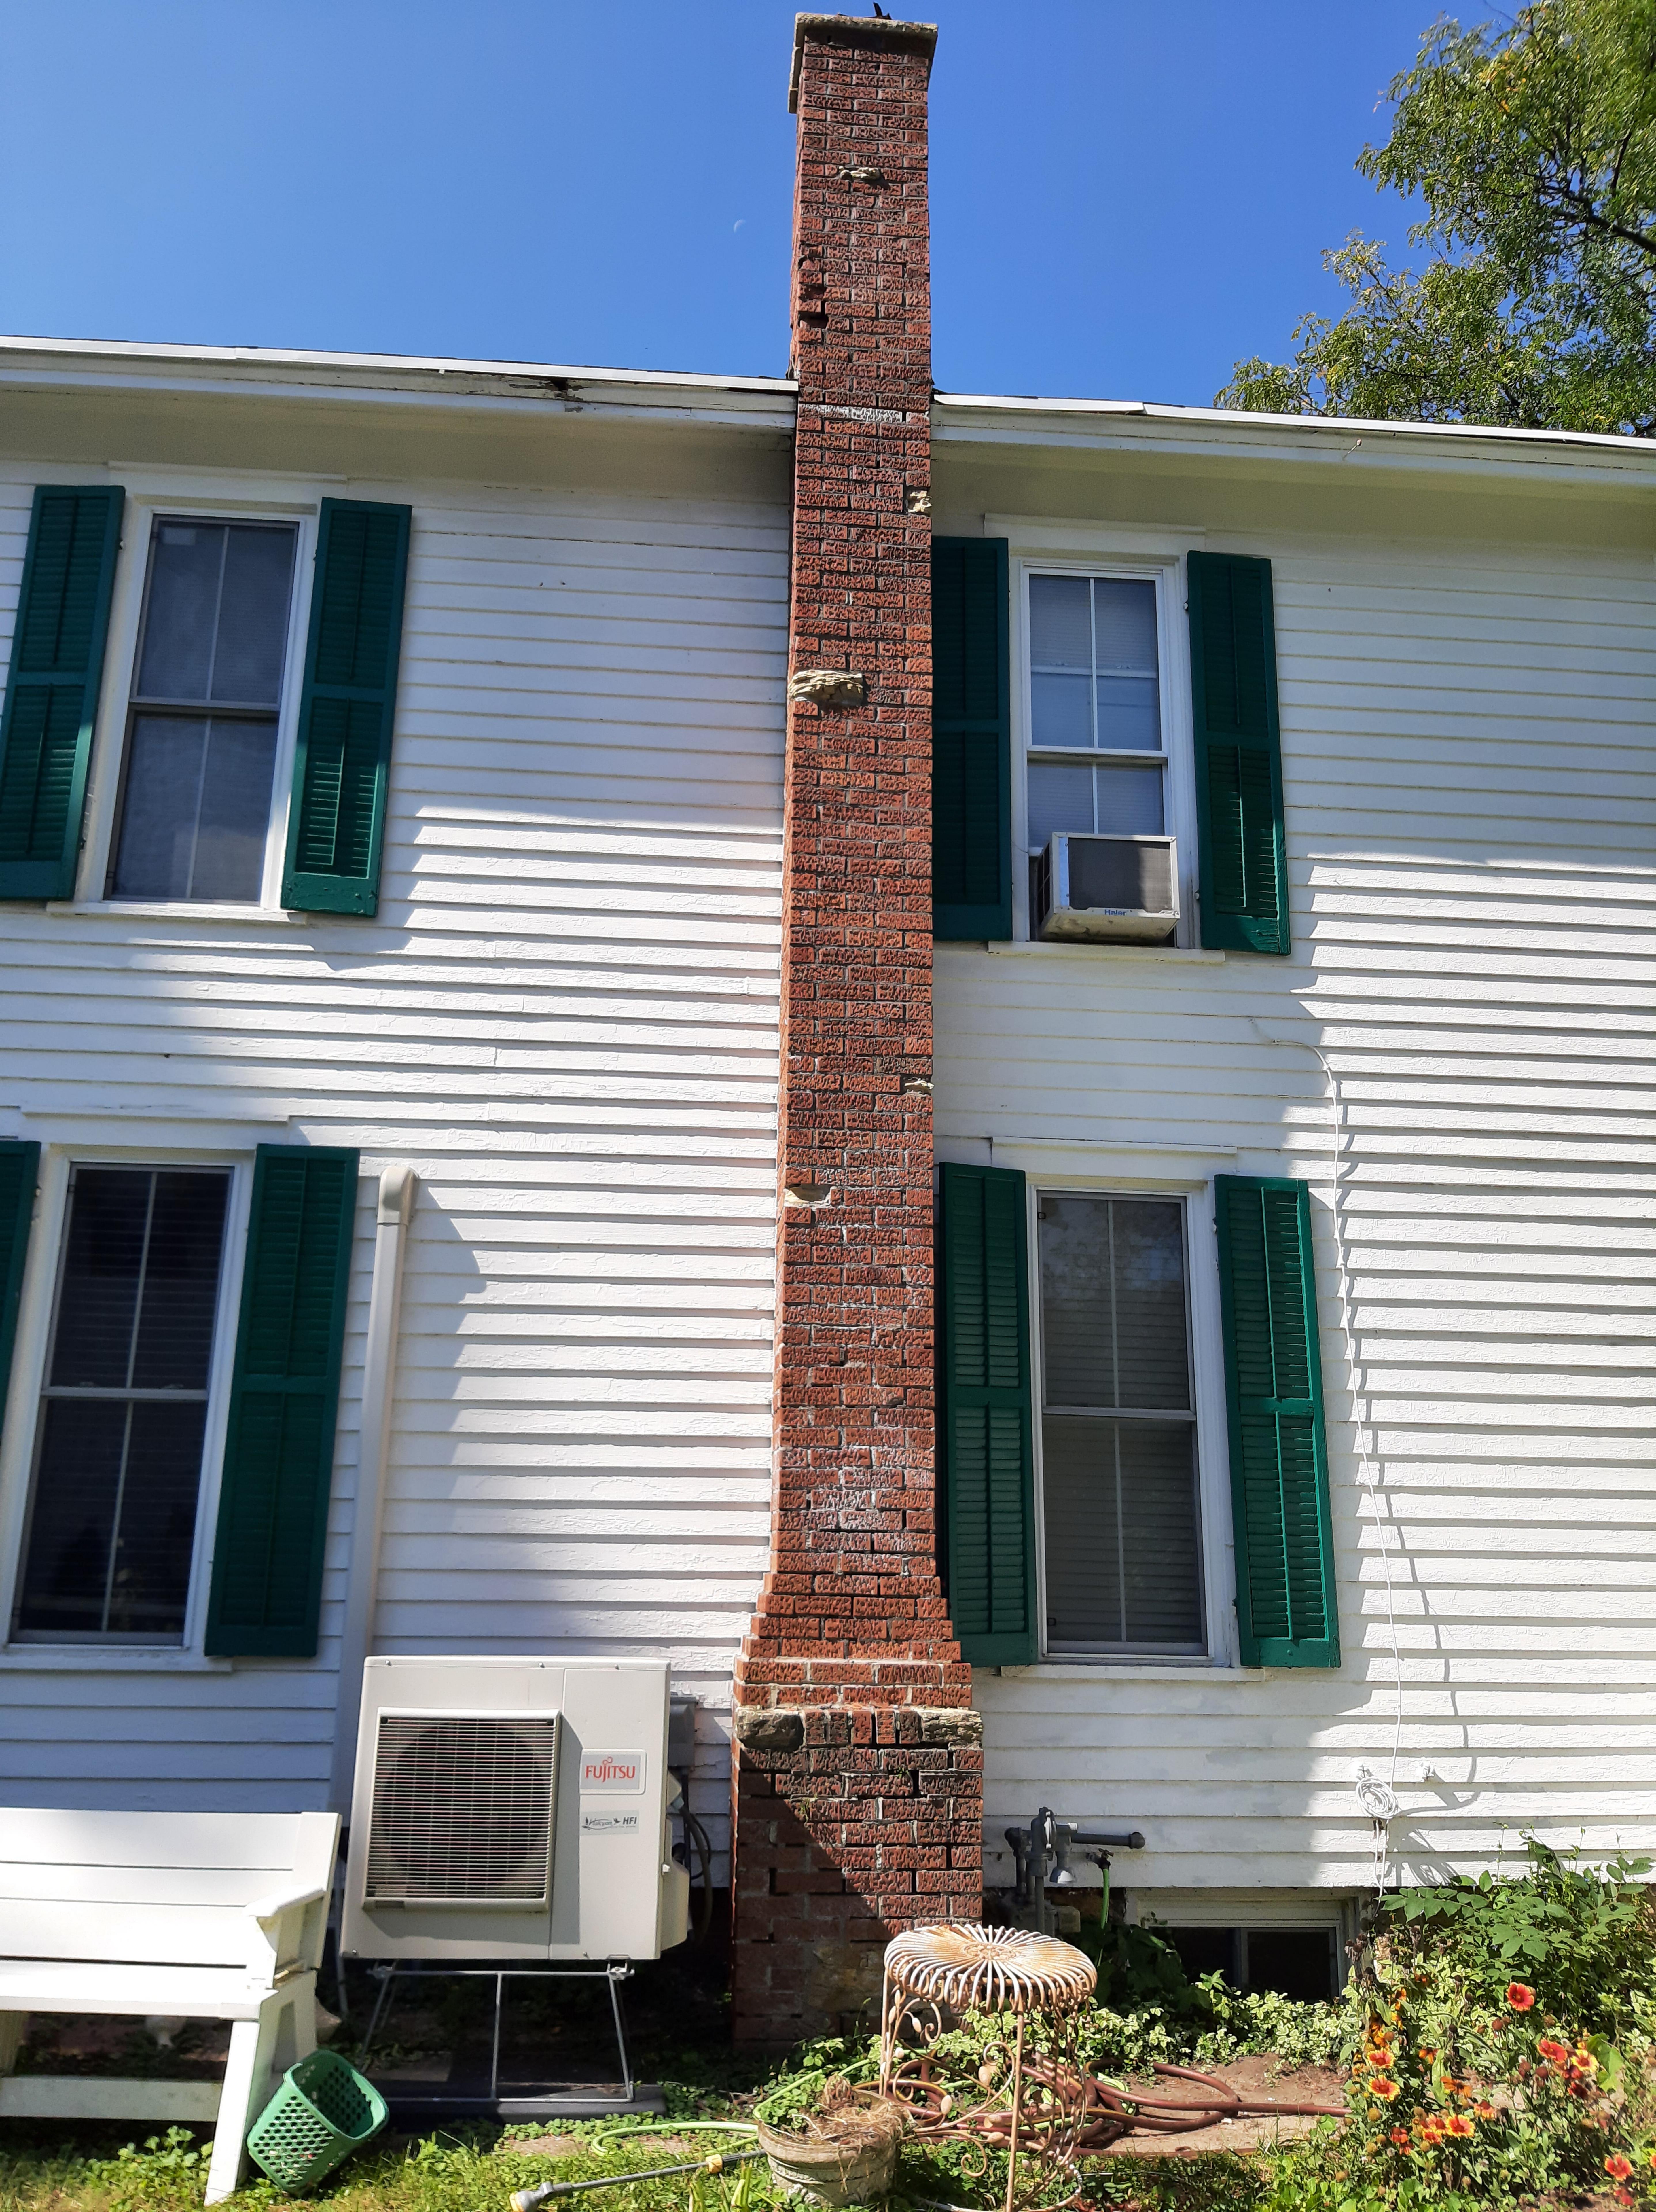

B. 32 W Main – Repair Fireplace/Chimney Stack (2022-0214)

Applicant Anika Laube was present. She has provided an estimate and materials for repair of her chimney stack as requested by the Commission at an earlier meeting where her application was tabled. 

Motion to take the application from the table by Sacker, seconded by Christens. Motion carried unanimously.

Barker asking if the flashing of the new work would match the existing mortar and bricks. Applicant replied that she expected that the contractor would check for color matching before applying.

Recommended that the contractor make a sample board that has time to cure before the flashing is applied.

Motion to approve the application, by Christens, second by Lewis. Motion carried unanimously.

C. 15 Garfield – Replace Porch Railings and Spindles to match existing appearance (2022-0295)