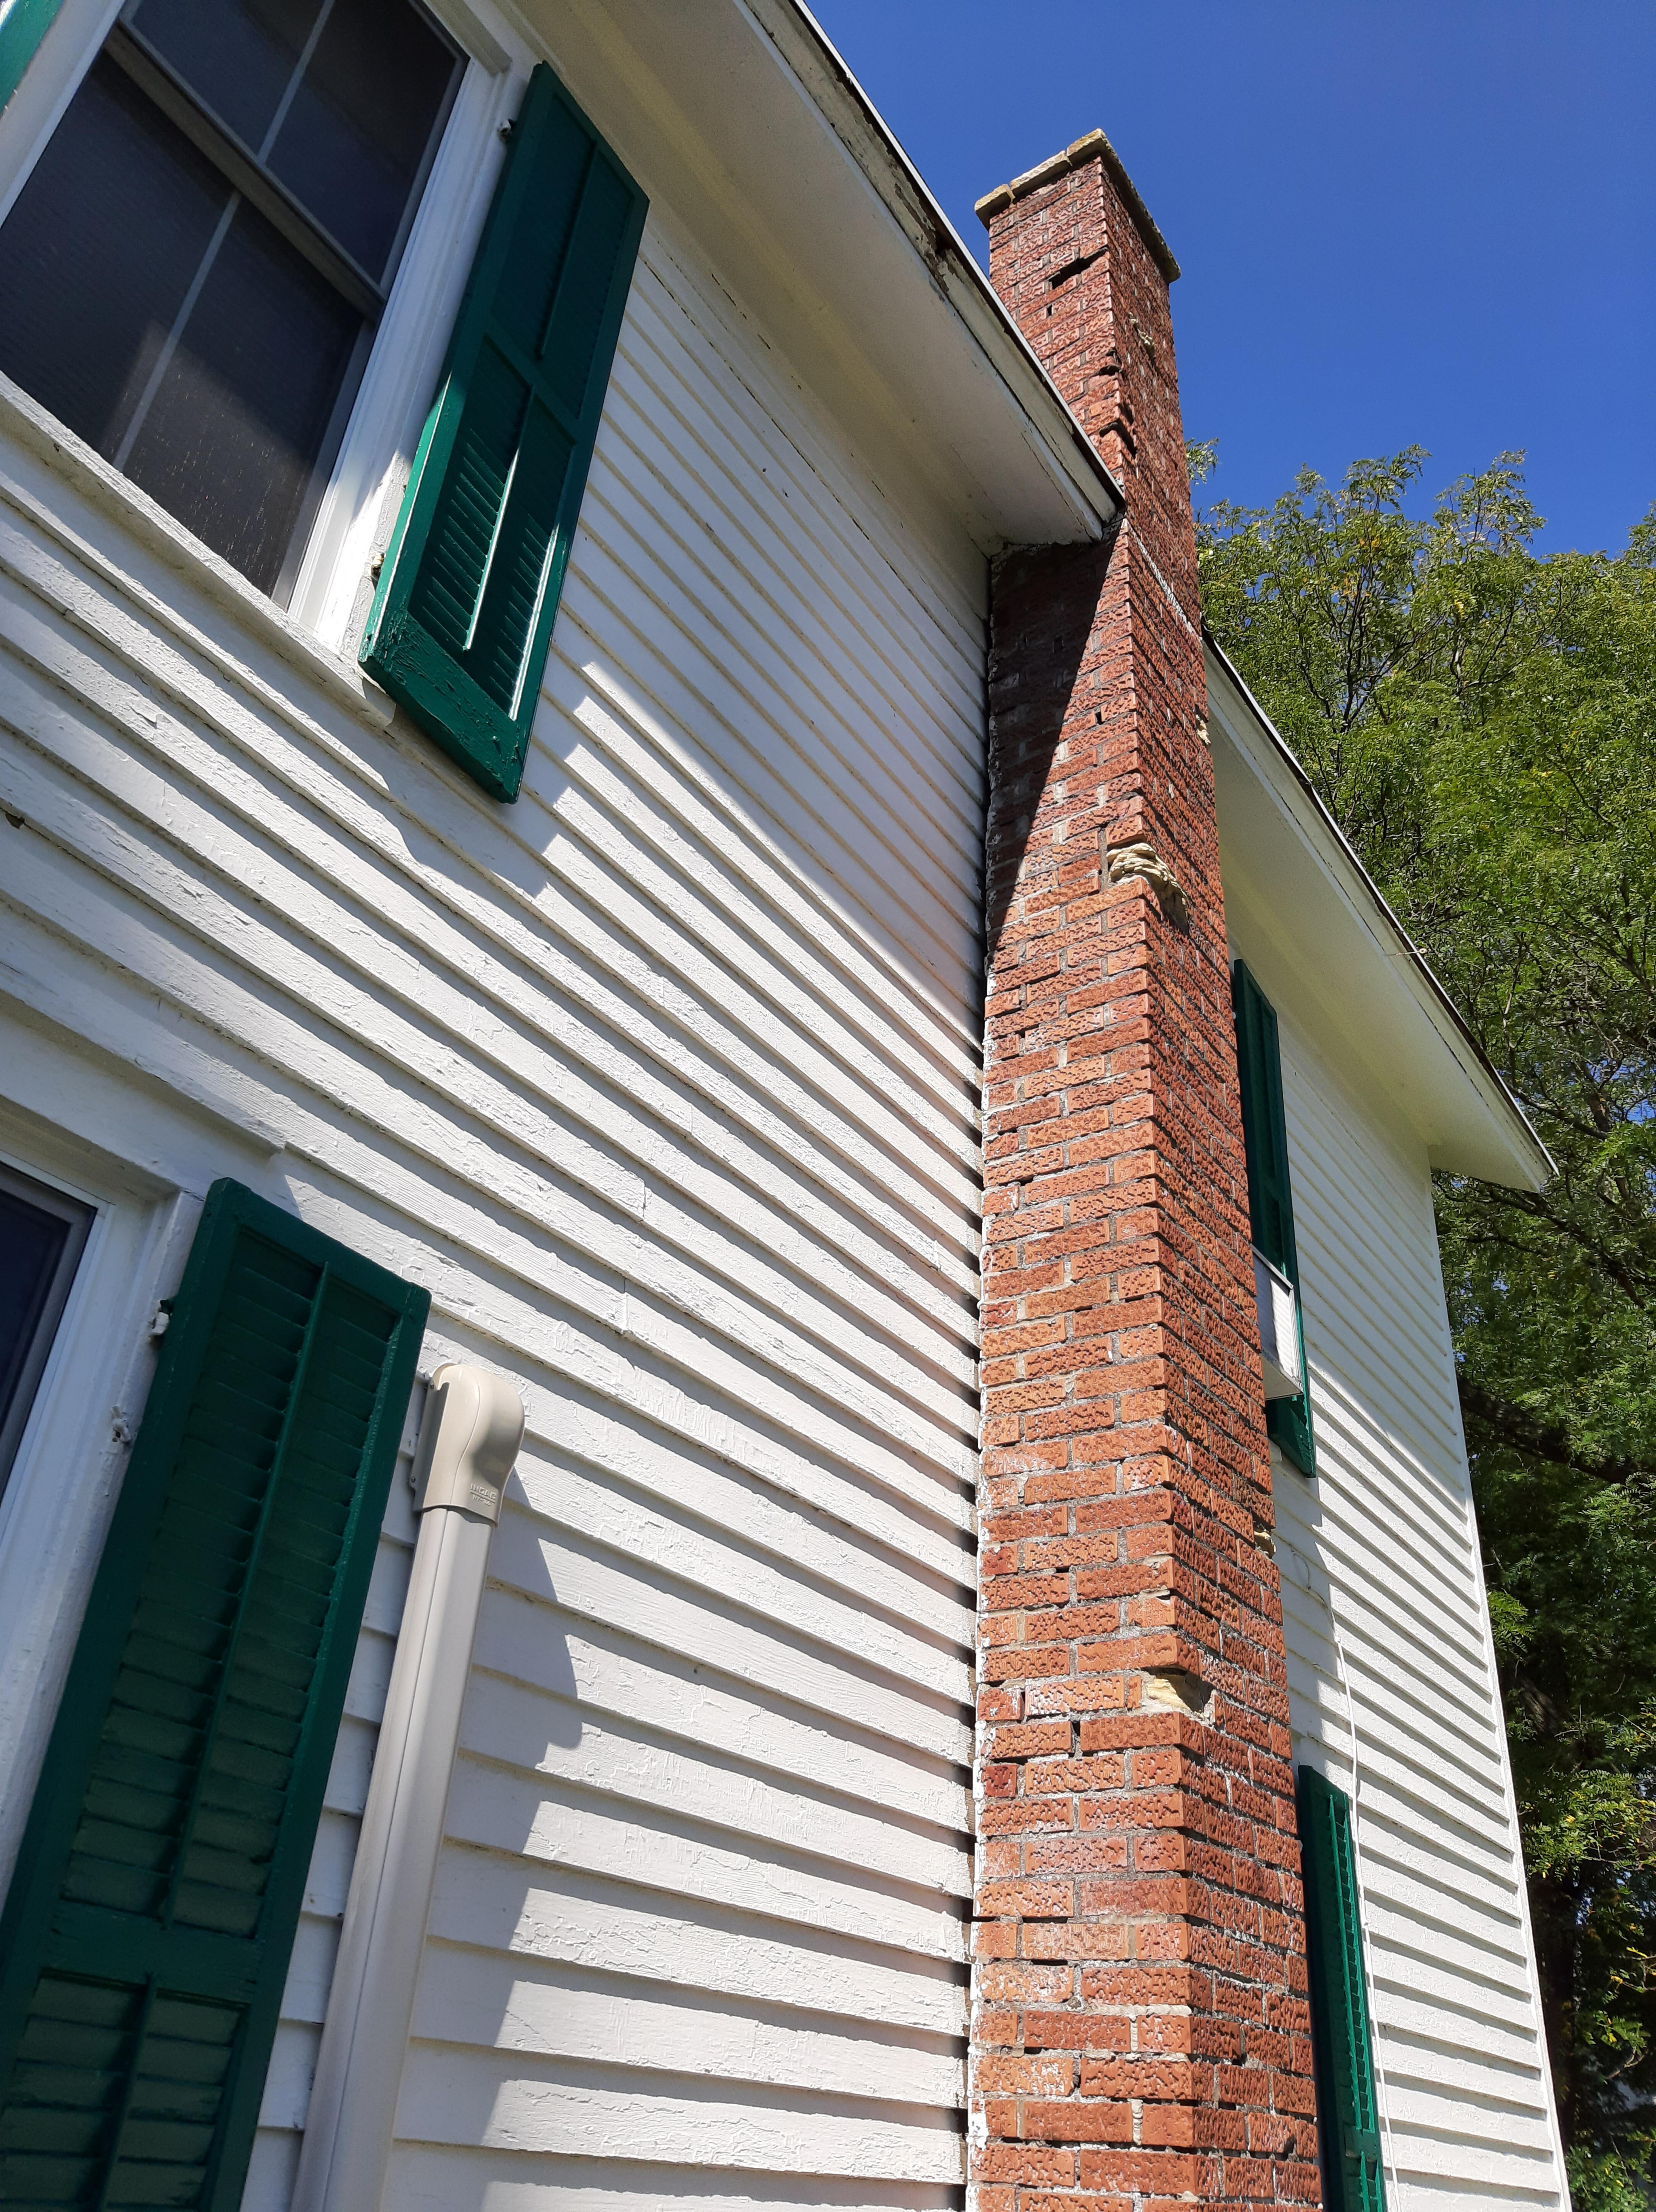

B. 32 W Main – Repair Fireplace/Chimney Stack (2022-0214)

Applicant Anika Laube was present. She has provided an estimate and materials for repair of her chimney stack as requested by the Commission at an earlier meeting where her application was tabled. 

Motion to take the application from the table by Sacker, seconded by Christens. Motion carried unanimously.

Barker asking if the flashing of the new work would match the existing mortar and bricks. Applicant replied that she expected that the contractor would check for color matching before applying.

Recommended that the contractor make a sample board that has time to cure before the flashing is applied.

Motion to approve the application, by Christens, second by Lewis. Motion carried unanimously.

C. 15 Garfield – Replace Porch Railings and Spindles to match existing appearance (2022-0295)