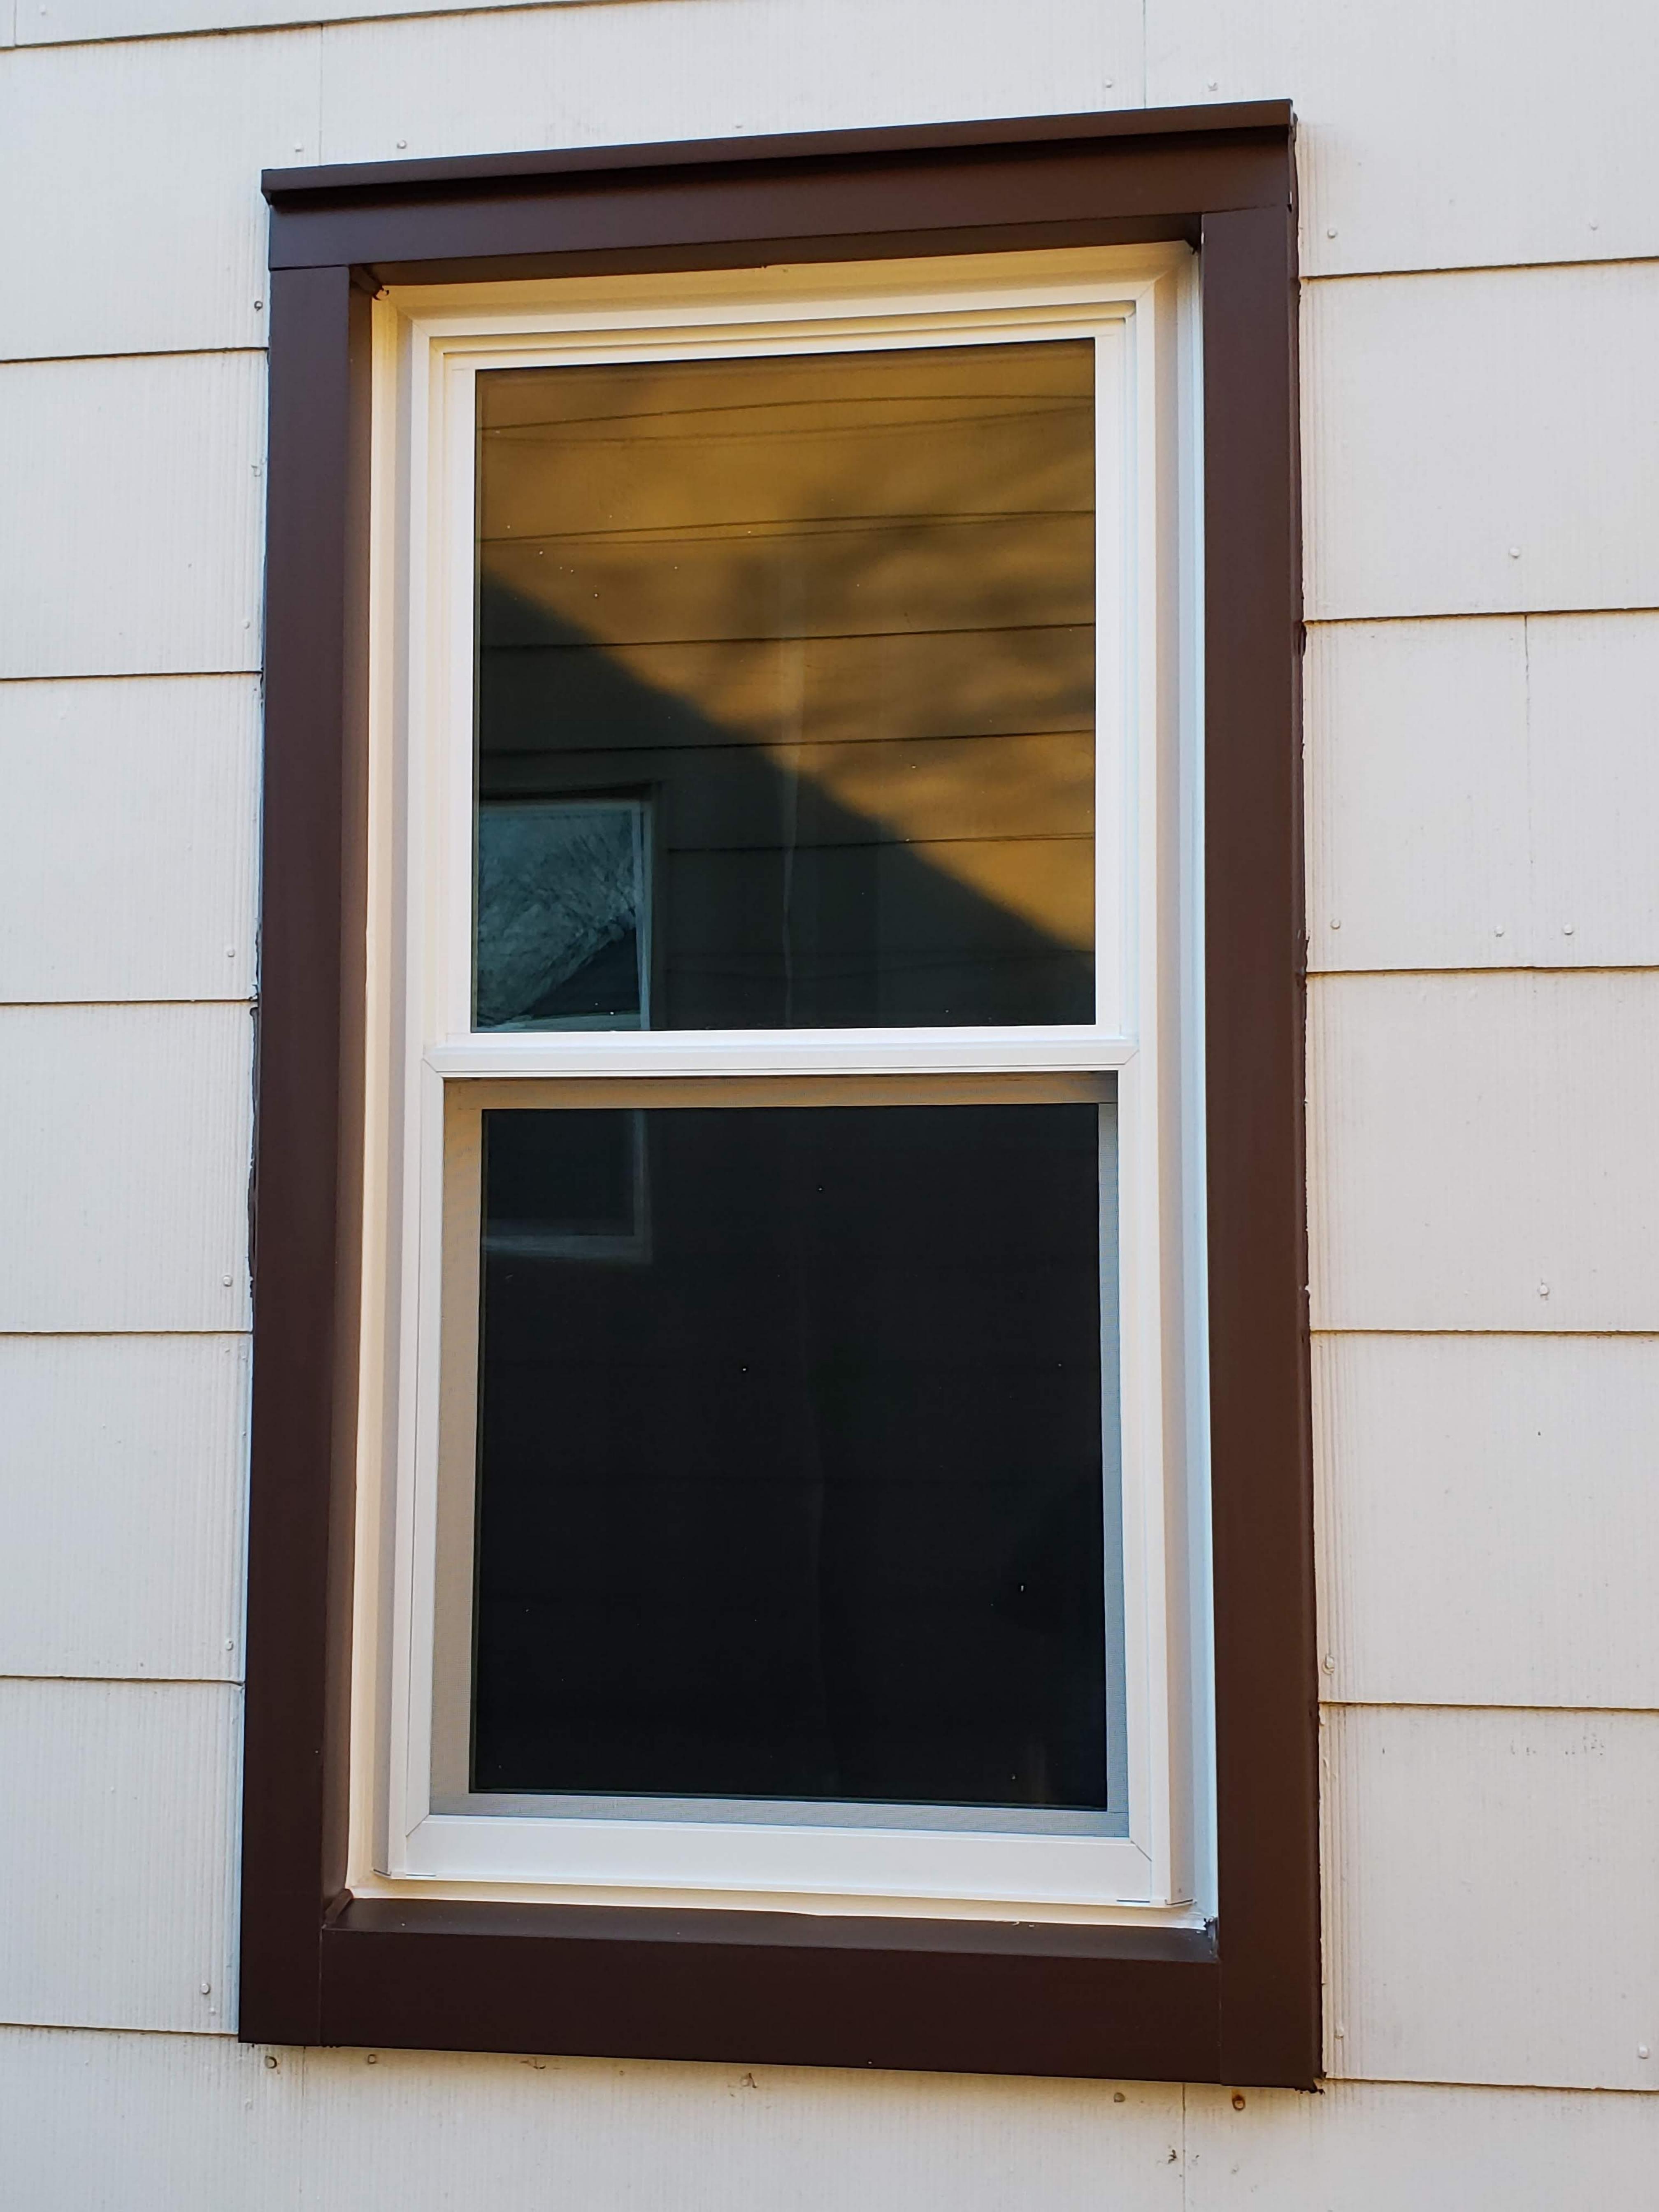

#### C. 209 W Liberty – Replace Vinyl and Wood Windows (HPC-2022-0317)

Applicant Denise Strand was present. She is requesting replacement of her windows, the majority of which contain material original to the house. She sought out estimates for repair of the original windows. Of six contractors contacted, only one responded and declined the request due to distance. The applicant reported that replacement wood windows were in short supply and the quantity needed would not fit her budget. In addition, some of the windows in her home had already been replaced with vinyl and she wished to replace all of them to match. She is not interested in obtaining tax credits for the work. The Commission recognized that efforts had been made to do the repairs according to the Department of the Interior's standards, and the next best fix would be match the original windows in design and size. The Commission requested she return with sample materials of what the replacement windows would look like.

Motion to table the application by Christens, second by Barker. *Motion carried unanimously*.