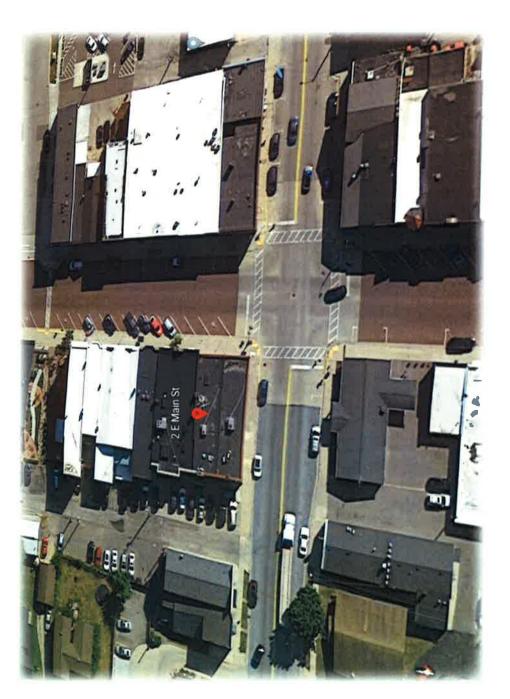

Subject property information (where the sign will be located)

| Street address                   | P. East Main Street Evansville, WI 53536                                                                           |  |  |  |  |  |  |  |
|----------------------------------|--------------------------------------------------------------------------------------------------------------------|--|--|--|--|--|--|--|
| Parcel number                    | 6 – 27 – 1 Note: the parcel number can be found on the tax bill for the property or may be obtained from the City. |  |  |  |  |  |  |  |
| Current zoning classification(s) | B-2 Note: The zoning districts are listed below.                                                                   |  |  |  |  |  |  |  |
|                                  | Business Districts B-1 B-2 B-3 B-4                                                                                 |  |  |  |  |  |  |  |
|                                  | Planned Office District O-1                                                                                        |  |  |  |  |  |  |  |
|                                  | Industrial Districts I-1 I-2 I-3                                                                                   |  |  |  |  |  |  |  |

## SIGN APPLICATION Evansville, Wisconsin Version: September 28, 2015

Description of signage. For each proposed sign, please provide the following information as applicable.

| Dimensions:                                                                         | 3'-6" x 2'-10", 9'-6" x 1'-10"       |
|-------------------------------------------------------------------------------------|--------------------------------------|
| Materials:                                                                          | Aluminum, Acrylic, Paint, Vinyl      |
| Illumination, if any:                                                               | NONE                                 |
| Location on the property:                                                           | South elevation facing E Main Street |
| Height above grade:                                                                 | 8'                                   |
| For wall signs, the area of the building's face to which the sign will be attached: | 272 square feet                      |