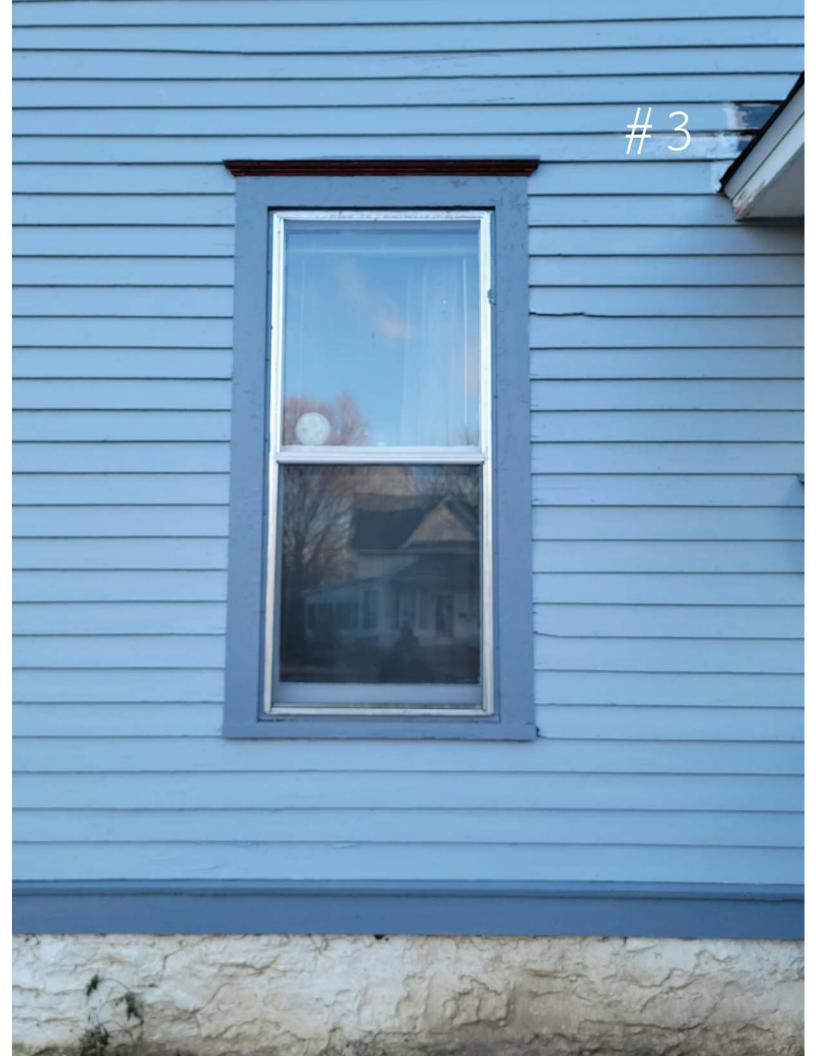

Subject property information (where the sign will be located)

| Street address                   | P. East Main Street Evansville, WI 53536                                                                           |  |  |  |  |  |  |  |
|----------------------------------|--------------------------------------------------------------------------------------------------------------------|--|--|--|--|--|--|--|
| Parcel number                    | 6 – 27 – 1 Note: the parcel number can be found on the tax bill for the property or may be obtained from the City. |  |  |  |  |  |  |  |
| Current zoning classification(s) | B-2 Note: The zoning districts are listed below.                                                                   |  |  |  |  |  |  |  |
|                                  | Business Districts B-1 B-2 B-3 B-4                                                                                 |  |  |  |  |  |  |  |
|                                  | Planned Office District O-1                                                                                        |  |  |  |  |  |  |  |
|                                  | Industrial Districts I-1 I-2 I-3                                                                                   |  |  |  |  |  |  |  |

## SIGN APPLICATION Evansville, Wisconsin Version: September 28, 2015

Description of signage. For each proposed sign, please provide the following information as applicable.

| Dimensions:                                                                         | 3'-6" x 2'-10", 9'-6" x 1'-10"       |
|-------------------------------------------------------------------------------------|--------------------------------------|
| Materials:                                                                          | Aluminum, Acrylic, Paint, Vinyl      |
| Illumination, if any:                                                               | NONE                                 |
| Location on the property:                                                           | South elevation facing E Main Street |
| Height above grade:                                                                 | 8'                                   |
| For wall signs, the area of the building's face to which the sign will be attached: | 272 square feet                      |