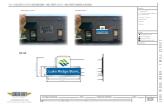

| 1. | Ann | licant | info | rmation |
|----|-----|--------|------|---------|

| Applicant name           | Lake Ridge Bank - Mark Schellpfeffer |
|--------------------------|--------------------------------------|
| Street address           | 6430 Bridge Road                     |
| City                     | Monona                               |
| State and zip code       | WI 53716                             |
| Daytime telephone number | 608-490-4428                         |
| Fax number, if any       |                                      |
| E-mail, if any           | mschellpfeffer@mononabank.com        |

## SIGN APPLICATION Evansville, Wisconsin Version: September 28, 2015

Description of signage. For each proposed sign, please provide the following information as applicable.

| Dimensions:                                                                         | 3'-6" x 2'-10", 9'-6" x 1'-10"       |
|-------------------------------------------------------------------------------------|--------------------------------------|
| Materials:                                                                          | Aluminum, Acrylic, Paint, Vinyl      |
| Illumination, if any:                                                               | NONE                                 |
| Location on the property:                                                           | South elevation facing E Main Street |
| Height above grade:                                                                 | 8'                                   |
| For wall signs, the area of the building's face to which the sign will be attached: | 272 square feet                      |

Type of signs. For each of the sign types below, indicate the number and total area of existing and proposed signage.

|                          |                                                                                                                                                                                                                                           | Existin | ng Signs                    | Propos | ed Signs                    |  |
|--------------------------|-------------------------------------------------------------------------------------------------------------------------------------------------------------------------------------------------------------------------------------------|---------|-----------------------------|--------|-----------------------------|--|
| Sign Type                | Description                                                                                                                                                                                                                               | Number  | Total Area<br>(square feet) | Number | Total Area<br>(square feet) |  |
| Wall sign                | A wall sign is affixed to or painted on a wall surface and may not extend more than 16" from the face of the wall                                                                                                                         | 1       | 27                          | 1      | 31                          |  |
| Ground sign              | A sign where the bottom of the sign is generally in contact with or in close proximity to the ground                                                                                                                                      |         |                             |        |                             |  |
| Pole sign                | A sign that is principally supported by one or more columns or poles                                                                                                                                                                      |         |                             |        |                             |  |
| Awning sign              | A sign placed on the vertical flap of an awning which is defined as a retractable, roof-like structure that his mounted on the face of a building and is constructed on non-rigid materials (like canvas)                                 |         |                             |        |                             |  |
| Canopy / marquee<br>sign | A sign placed on the vertical flap of a canopy or marquee which is defined as a permanent, roof-like structure that is mounted on the face of a building and is constructed of a durable, rigid material such as metal, plastic, or glass |         |                             |        |                             |  |
| Portable sign            | A sign that is not permanently attached to the ground and is designed to be easily moved from one location to another. Examples are sandwich boards or reader boards with supports or wheels.                                             |         |                             |        |                             |  |
| Projecting sign          | A sign that is attached to a building and which is perpendicular to it's face                                                                                                                                                             |         |                             |        |                             |  |
| Other                    | Any type of signage that does not fall into one of the above categories                                                                                                                                                                   |         |                             |        |                             |  |
|                          | Total                                                                                                                                                                                                                                     | 1       | 27                          | 1      | 31                          |  |

# 10/25/2022 ASTUMPLE LAKE RIDGE BANK - 229 DOUGLAS ORIVE ADDRESS. EAST MAIN STREET, EVANSVILLE, WI 53536

Existing sign / remove

Proposed location

B - 1" PVC logo square with die cut digital print graphics applied first surface.

A - 1" thick pointed PVC

KEY NOTES:

C - Letters to be 1" thick acrylic,

D-Pointed ACM panel

Pantone 2145C (A, logo on B) Pantone 376C (logo on B)

FINISHES

Prefinished white PVC (B,C)

CALCULATIONS:

Matthews Satin-Brushed Aluminum (D)

LE CO

525 M Front St. Mount Horeb, Wt 53572 makesignsnotwar.com

BUSTOMER APPROVAL:

1 The obove anyork and or conceptual design, less customer provided onwork or plans, is propeny of Sign An Studio and may not be reproduced without written consent.