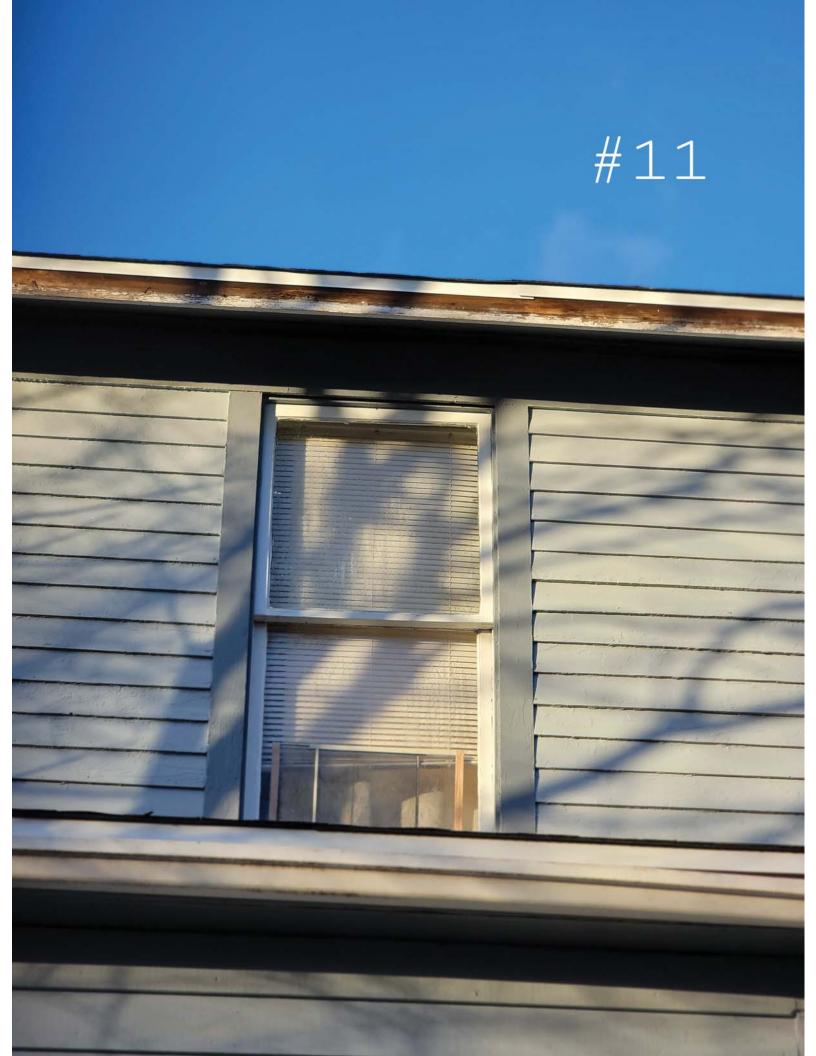

### **AGENDA**

- 1. Call to Order
- 2. Roll Call
- 3. Motion to approve the agenda.
- 4. Motion to waive the reading of the November 16, 2022 minutes and approve them as printed.
- 5. Civility reminder
- 6. Citizen appearances and Public Presentations
- 7. Action Items
  - A. 2 E Main Wall Sign (SIGN-2022-0316)
  - B. 1 Mill Street Monument Sign with Halo Lighting (SIGN-2022-0337)
  - C. 209 W Liberty Replace Vinyl and Wood Windows (HPC-2022-0317)
- 8. Discussion Items
  - A. Work Done with COA City Staff Workflow
- 9. Report of the Community Development Director
- 10. Correspondence, Comments and Concerns
- 11. Next Meeting Date: January 18, 2022, 6:00 p.m.
- 12. Motion to Adjourn.