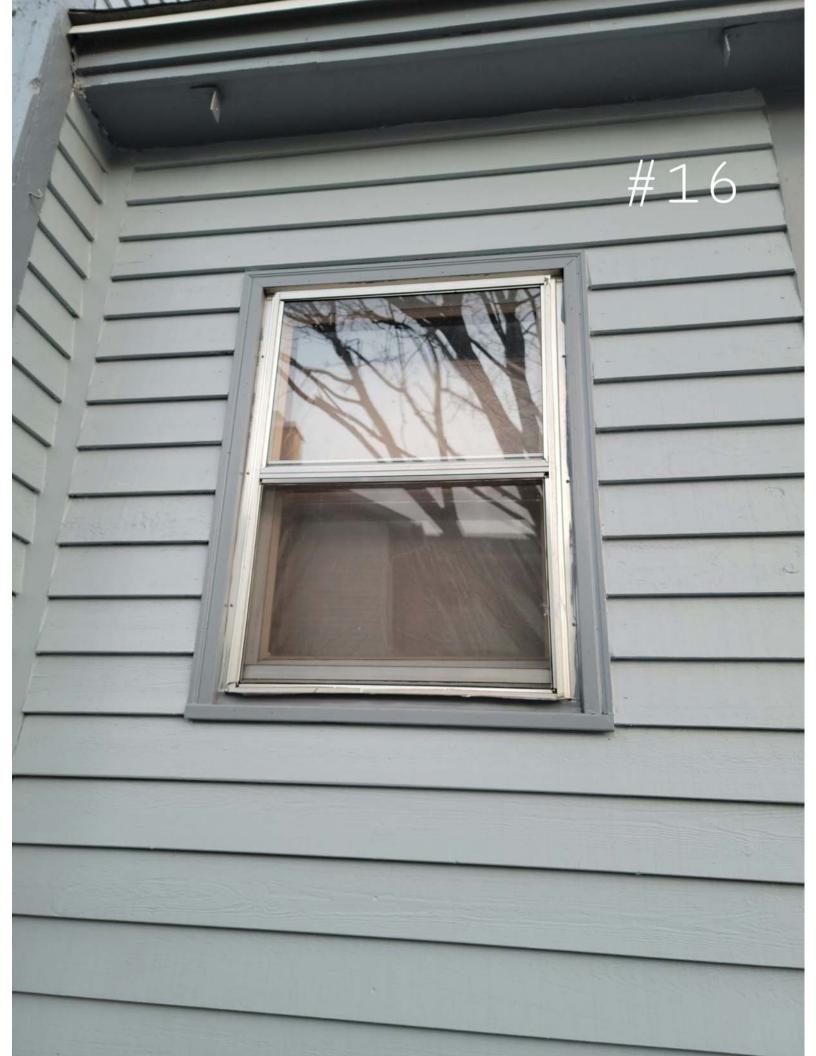

### **AGENDA**

- 1. Call to Order
- 2. Roll Call
- 3. Motion to approve the agenda.
- 4. Motion to waive the reading of the November 16, 2022 minutes and approve them as printed.
- 5. Civility reminder
- 6. Citizen appearances and Public Presentations
- 7. Action Items
  - A. 2 E Main Wall Sign (SIGN-2022-0316)
  - B. 1 Mill Street Monument Sign with Halo Lighting (SIGN-2022-0337)
  - C. 209 W Liberty Replace Vinyl and Wood Windows (HPC-2022-0317)
- 8. Discussion Items
  - A. Work Done with COA City Staff Workflow
- 9. Report of the Community Development Director
- 10. Correspondence, Comments and Concerns
- 11. Next Meeting Date: January 18, 2022, 6:00 p.m.
- 12. Motion to Adjourn.