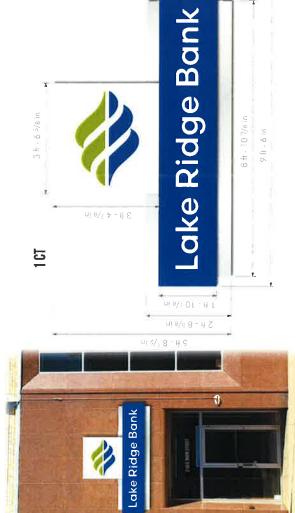

# 10/25/2022 ASTUMPLE LAKE RIDGE BANK - 229 DOUGLAS ORIVE ADDRESS. EAST MAIN STREET, EVANSVILLE, WI 53536

Existing sign / remove

Proposed location

B - 1" PVC logo square with die cut digital print graphics applied first surface.

A - 1" thick pointed PVC

KEY NOTES:

C - Letters to be 1" thick acrylic,

D-Pointed ACM panel

Pantone 2145C (A, logo on B) Pantone 376C (logo on B)

FINISHES

Prefinished white PVC (B,C)

CALCULATIONS:

Matthews Satin-Brushed Aluminum (D)

LE CO

525 M Front St. Mount Horeb, Wt 53572 makesignsnotwar.com

BUSTOMER APPROVAL:

1 The obove anyork and or conceptual design, less customer provided onwork or plans, is propeny of Sign An Studio and may not be reproduced without written consent.