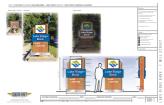

## SIGN APPLICATION Evansville, Wisconsin Version: September 28, 2015

Description of signage. For each proposed sign, please provide the following information as applicable.

| Dimensions:                                                                         | 3'-6" x 2'-10", 9'-6" x 1'-10"       |
|-------------------------------------------------------------------------------------|--------------------------------------|
| Materials:                                                                          | Aluminum, Acrylic, Paint, Vinyl      |
| Illumination, if any:                                                               | NONE                                 |
| Location on the property:                                                           | South elevation facing E Main Street |
| Height above grade:                                                                 | 8'                                   |
| For wall signs, the area of the building's face to which the sign will be attached: | 272 square feet                      |

Type of signs. For each of the sign types below, indicate the number and total area of existing and proposed signage.

|                          |                                                                                                                                                                                                                                           | Existin | ng Signs                    | Propos | ed Signs                    |  |
|--------------------------|-------------------------------------------------------------------------------------------------------------------------------------------------------------------------------------------------------------------------------------------|---------|-----------------------------|--------|-----------------------------|--|
| Sign Type                | Description                                                                                                                                                                                                                               | Number  | Total Area<br>(square feet) | Number | Total Area<br>(square feet) |  |
| Wall sign                | A wall sign is affixed to or painted on a wall surface and may not extend more than 16" from the face of the wall                                                                                                                         | 1       | 27                          | 1      | 31                          |  |
| Ground sign              | A sign where the bottom of the sign is generally in contact with or in close proximity to the ground                                                                                                                                      |         |                             |        |                             |  |
| Pole sign                | A sign that is principally supported by one or more columns or poles                                                                                                                                                                      |         |                             |        |                             |  |
| Awning sign              | A sign placed on the vertical flap of an awning which is defined as a retractable, roof-like structure that his mounted on the face of a building and is constructed on non-rigid materials (like canvas)                                 |         |                             |        |                             |  |
| Canopy / marquee<br>sign | A sign placed on the vertical flap of a canopy or marquee which is defined as a permanent, roof-like structure that is mounted on the face of a building and is constructed of a durable, rigid material such as metal, plastic, or glass |         |                             |        |                             |  |
| Portable sign            | A sign that is not permanently attached to the ground and is designed to be easily moved from one location to another. Examples are sandwich boards or reader boards with supports or wheels.                                             |         |                             |        |                             |  |
| Projecting sign          | A sign that is attached to a building and which is perpendicular to it's face                                                                                                                                                             |         |                             |        |                             |  |
| Other                    | Any type of signage that does not fall into one of the above categories                                                                                                                                                                   |         |                             |        |                             |  |
|                          | Total                                                                                                                                                                                                                                     | 1       | 27                          | 1      | 31                          |  |

# 10/25/2022 ASTUMPLE LAKE RIDGE BANK - 229 DOUGLAS ORIVE ADDRESS. EAST MAIN STREET, EVANSVILLE, WI 53536

Existing sign / remove

Proposed location

B - 1" PVC logo square with die cut digital print graphics applied first surface.

A - 1" thick pointed PVC

KEY NOTES:

C - Letters to be 1" thick acrylic,

D-Pointed ACM panel

Pantone 2145C (A, logo on B) Pantone 376C (logo on B)

FINISHES

Prefinished white PVC (B,C)

CALCULATIONS: