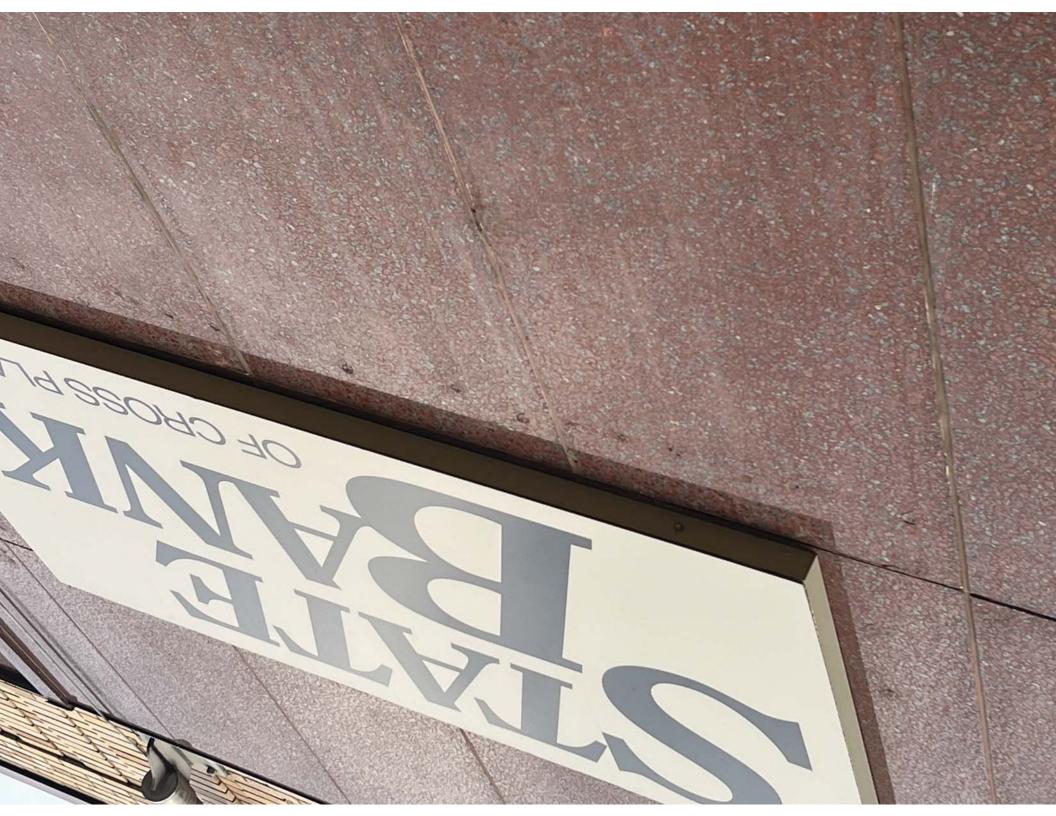

## SIGN APPLICATION Evansville, Wisconsin Version: September 28, 2015

Description of signage. For each proposed sign, please provide the following information as applicable.

| Dimensions:                                                                         | 3'-6" x 2'-10", 9'-6" x 1'-10"       |
|-------------------------------------------------------------------------------------|--------------------------------------|
| Materials:                                                                          | Aluminum, Acrylic, Paint, Vinyl      |
| Illumination, if any:                                                               | NONE                                 |
| Location on the property:                                                           | South elevation facing E Main Street |
| Height above grade:                                                                 | 8'                                   |
| For wall signs, the area of the building's face to which the sign will be attached: | 272 square feet                      |

Type of signs. For each of the sign types below, indicate the number and total area of existing and proposed signage.

|                          |                                                                                                                                                                                                                                           | Existin | ng Signs                    | Propos | ed Signs                    |  |
|--------------------------|-------------------------------------------------------------------------------------------------------------------------------------------------------------------------------------------------------------------------------------------|---------|-----------------------------|--------|-----------------------------|--|
| Sign Type                | Description                                                                                                                                                                                                                               | Number  | Total Area<br>(square feet) | Number | Total Area<br>(square feet) |  |
| Wall sign                | A wall sign is affixed to or painted on a wall surface and may not extend more than 16" from the face of the wall                                                                                                                         | 1       | 27                          | 1      | 31                          |  |
| Ground sign              | A sign where the bottom of the sign is generally in contact with or in close proximity to the ground                                                                                                                                      |         |                             |        |                             |  |
| Pole sign                | A sign that is principally supported by one or more columns or poles                                                                                                                                                                      |         |                             |        |                             |  |
| Awning sign              | A sign placed on the vertical flap of an awning which is defined as a retractable, roof-like structure that his mounted on the face of a building and is constructed on non-rigid materials (like canvas)                                 |         |                             |        |                             |  |
| Canopy / marquee<br>sign | A sign placed on the vertical flap of a canopy or marquee which is defined as a permanent, roof-like structure that is mounted on the face of a building and is constructed of a durable, rigid material such as metal, plastic, or glass |         |                             |        |                             |  |
| Portable sign            | A sign that is not permanently attached to the ground and is designed to be easily moved from one location to another. Examples are sandwich boards or reader boards with supports or wheels.                                             |         |                             |        |                             |  |
| Projecting sign          | A sign that is attached to a building and which is perpendicular to it's face                                                                                                                                                             |         |                             |        |                             |  |
| Other                    | Any type of signage that does not fall into one of the above categories                                                                                                                                                                   |         |                             |        |                             |  |
|                          | Total                                                                                                                                                                                                                                     | 1       | 27                          | 1      | 31                          |  |