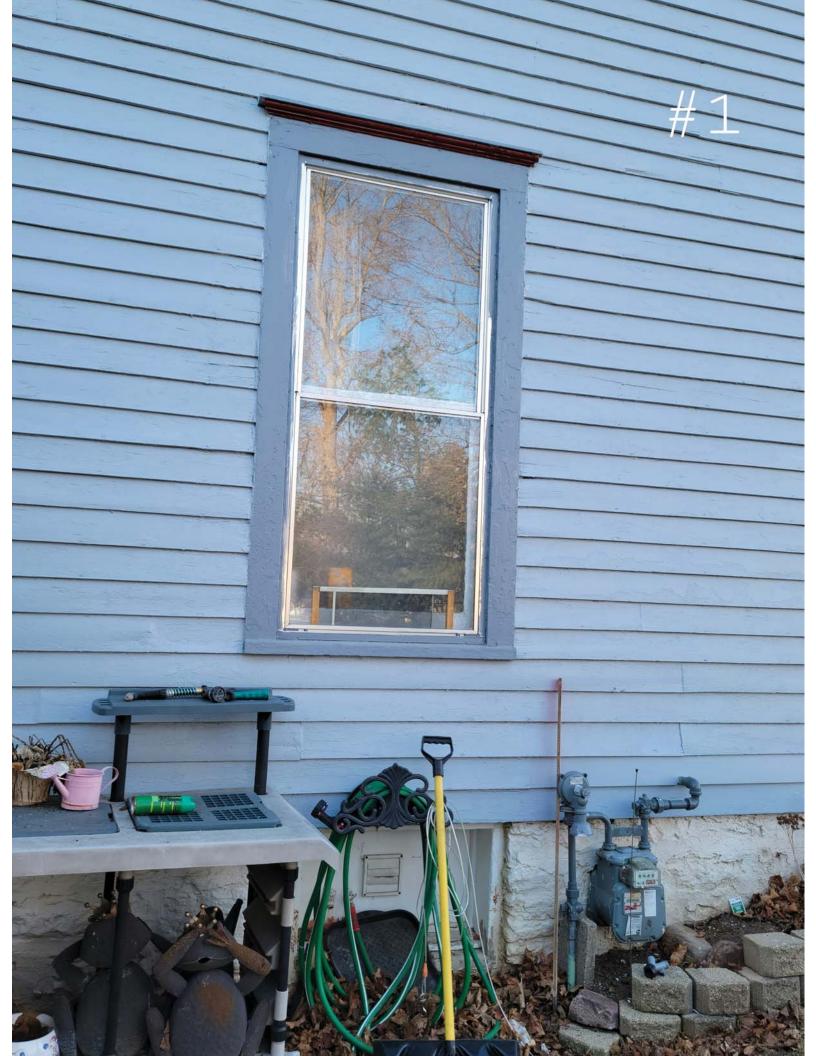

Subject property information (where the sign will be located)

| Street address                   | P. East Main Street Evansville, WI 53536                                                                           |  |  |  |  |  |  |  |
|----------------------------------|--------------------------------------------------------------------------------------------------------------------|--|--|--|--|--|--|--|
| Parcel number                    | 6 – 27 – 1 Note: the parcel number can be found on the tax bill for the property or may be obtained from the City. |  |  |  |  |  |  |  |
| Current zoning classification(s) | B-2 Note: The zoning districts are listed below.                                                                   |  |  |  |  |  |  |  |
|                                  | Business Districts B-1 B-2 B-3 B-4                                                                                 |  |  |  |  |  |  |  |
|                                  | Planned Office District O-1                                                                                        |  |  |  |  |  |  |  |
|                                  | Industrial Districts I-1 I-2 I-3                                                                                   |  |  |  |  |  |  |  |

## SIGN APPLICATION Evansville, Wisconsin Version: September 28, 2015

Description of signage. For each proposed sign, please provide the following information as applicable.

| Dimensions:                                                                         | 3'-6" x 2'-10", 9'-6" x 1'-10"       |
|-------------------------------------------------------------------------------------|--------------------------------------|
| Materials:                                                                          | Aluminum, Acrylic, Paint, Vinyl      |
| Illumination, if any:                                                               | NONE                                 |
| Location on the property:                                                           | South elevation facing E Main Street |
| Height above grade:                                                                 | 8'                                   |
| For wall signs, the area of the building's face to which the sign will be attached: | 272 square feet                      |