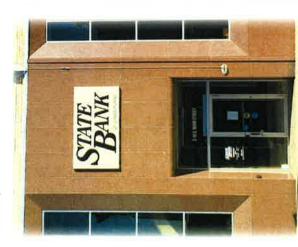

### **Note from Community Development Director, 12/14/22:**

This is the sign approval that was given for this same building in 2019. Prior decision had been for current sign to be temporary and to replace with individual lettering (as it was for Union Bank and Trust -- see photo) on building facade.