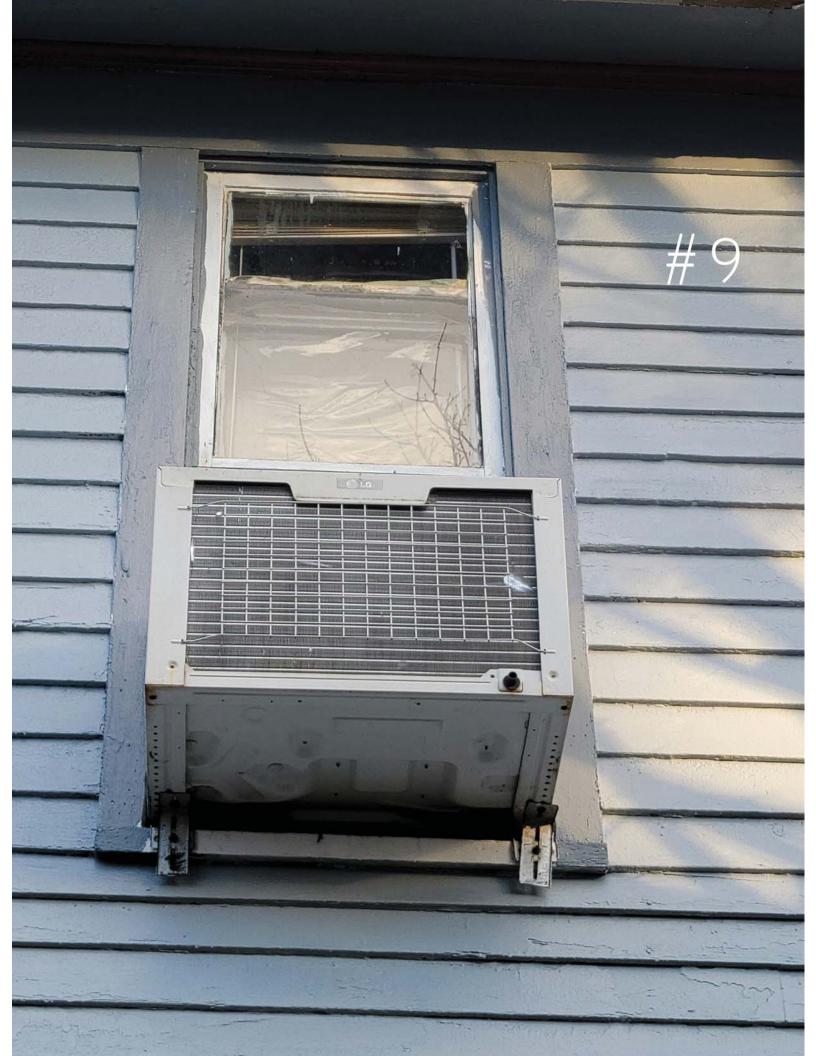

### **AGENDA**

- 1. Call to Order
- 2. Roll Call
- 3. Motion to approve the agenda.
- 4. Motion to waive the reading of the November 16, 2022 minutes and approve them as printed.
- 5. Civility reminder
- 6. Citizen appearances and Public Presentations
- 7. Action Items
  - A. 2 E Main Wall Sign (SIGN-2022-0316)
  - B. 1 Mill Street Monument Sign with Halo Lighting (SIGN-2022-0337)
  - C. 209 W Liberty Replace Vinyl and Wood Windows (HPC-2022-0317)
- 8. Discussion Items
  - A. Work Done with COA City Staff Workflow
- 9. Report of the Community Development Director
- 10. Correspondence, Comments and Concerns
- 11. Next Meeting Date: January 18, 2022, 6:00 p.m.
- 12. Motion to Adjourn.