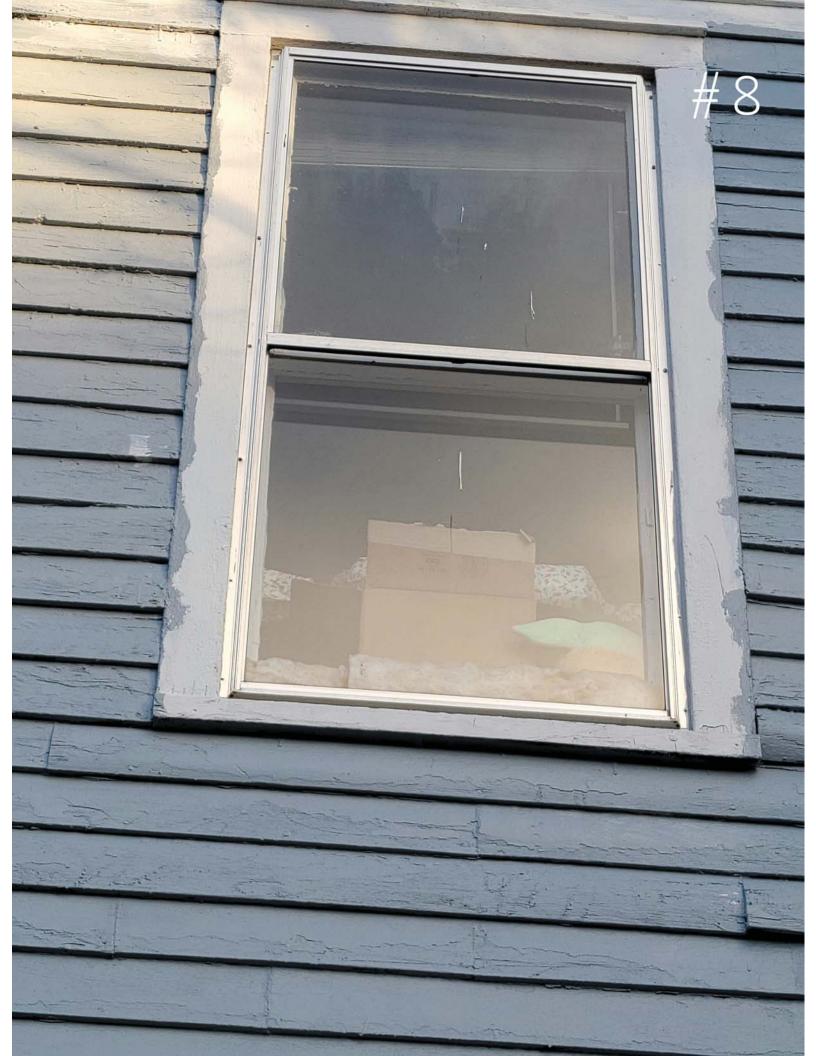

### **AGENDA**

- 1. Call to Order
- 2. Roll Call
- 3. Motion to approve the agenda.
- 4. Motion to waive the reading of the November 16, 2022 minutes and approve them as printed.
- 5. Civility reminder
- 6. Citizen appearances and Public Presentations
- 7. Action Items
  - A. 2 E Main Wall Sign (SIGN-2022-0316)
  - B. 1 Mill Street Monument Sign with Halo Lighting (SIGN-2022-0337)
  - C. 209 W Liberty Replace Vinyl and Wood Windows (HPC-2022-0317)
- 8. Discussion Items
  - A. Work Done with COA City Staff Workflow
- 9. Report of the Community Development Director
- 10. Correspondence, Comments and Concerns
- 11. Next Meeting Date: January 18, 2022, 6:00 p.m.
- 12. Motion to Adjourn.