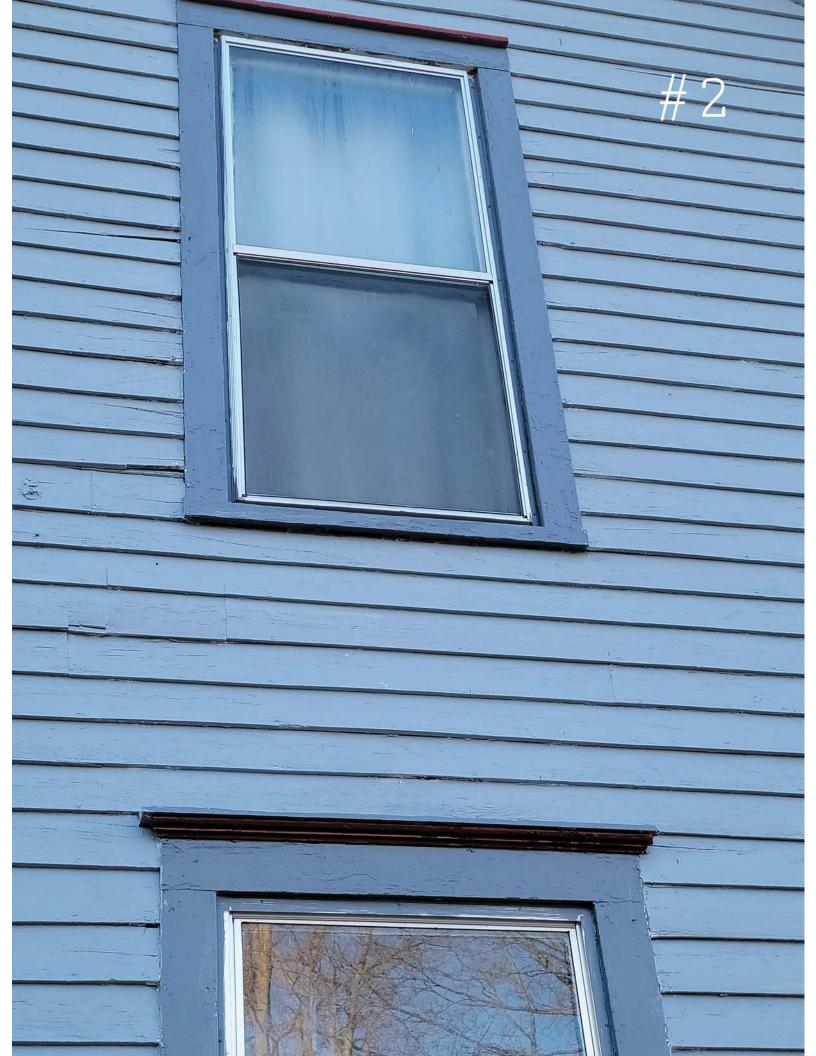

Subject property information (where the sign will be located)

| Street address                   | P. East Main Street Evansville, WI 53536                                                                           |  |  |  |  |  |  |  |
|----------------------------------|--------------------------------------------------------------------------------------------------------------------|--|--|--|--|--|--|--|
| Parcel number                    | 6 – 27 – 1 Note: the parcel number can be found on the tax bill for the property or may be obtained from the City. |  |  |  |  |  |  |  |
| Current zoning classification(s) | B-2 Note: The zoning districts are listed below.                                                                   |  |  |  |  |  |  |  |
|                                  | Business Districts B-1 B-2 B-3 B-4                                                                                 |  |  |  |  |  |  |  |
|                                  | Planned Office District O-1                                                                                        |  |  |  |  |  |  |  |
|                                  | Industrial Districts I-1 I-2 I-3                                                                                   |  |  |  |  |  |  |  |

## SIGN APPLICATION Evansville, Wisconsin Version: September 28, 2015

Description of signage. For each proposed sign, please provide the following information as applicable.

| Dimensions:                                                                         | 3'-6" x 2'-10", 9'-6" x 1'-10"       |
|-------------------------------------------------------------------------------------|--------------------------------------|
| Materials:                                                                          | Aluminum, Acrylic, Paint, Vinyl      |
| Illumination, if any:                                                               | NONE                                 |
| Location on the property:                                                           | South elevation facing E Main Street |
| Height above grade:                                                                 | 8'                                   |
| For wall signs, the area of the building's face to which the sign will be attached: | 272 square feet                      |