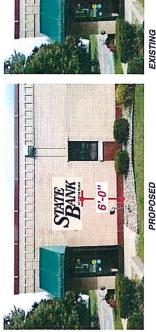

### **Note from Community Development Director, 12/14/22:**

This is the sign approval that was given for this same building in 2019. Prior decision had been for current sign to be temporary and to replace with individual lettering (as it was for Union Bank and Trust -- see photo) on building facade.

Assuming that the commission asks the same of this application will require more holes to be driven into the building's stone. The sign installer is concerned about the number of holes that would be needed and how that would affect the stone over time. There is also the question of the bank changing names again. What is the Commission's position on future signage in this location and the potential for damage to the building?