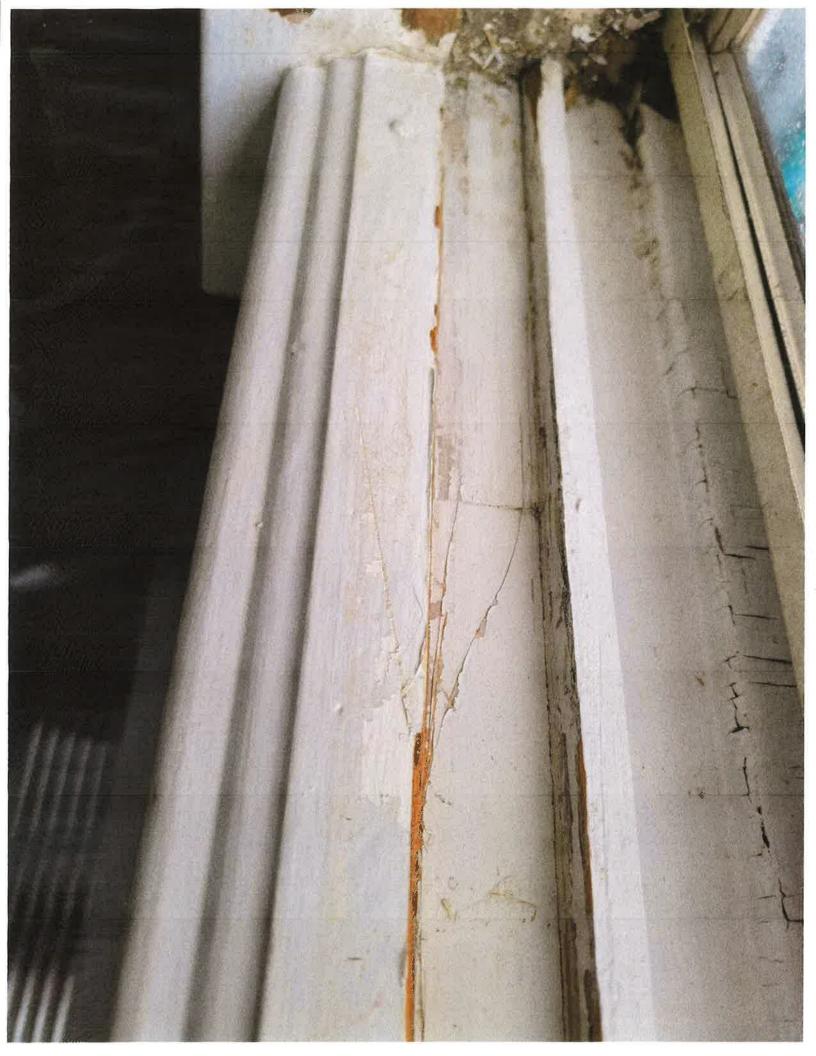

### **AGENDA**

- 1. Call to Order
- 2. Roll Call
- 3. Motion to approve the agenda.
- 4. Motion to waive the reading of the November 16, 2022 minutes and approve them as printed.
- 5. Civility reminder
- 6. Citizen appearances and Public Presentations
- 7. Action Items
  - A. 2 E Main Wall Sign (SIGN-2022-0316)
  - B. 1 Mill Street Monument Sign with Halo Lighting (SIGN-2022-0337)
  - C. 209 W Liberty Replace Vinyl and Wood Windows (HPC-2022-0317)
- 8. Discussion Items
  - A. Work Done with COA City Staff Workflow
- 9. Report of the Community Development Director
- 10. Correspondence, Comments and Concerns
- 11. Next Meeting Date: January 18, 2022, 6:00 p.m.
- 12. Motion to Adjourn.