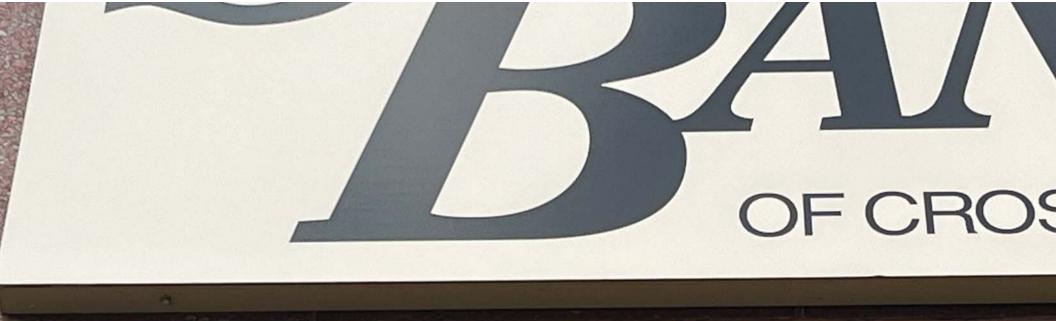

## SIGN APPLICATION Evansville, Wisconsin Version: September 28, 2015

Description of signage. For each proposed sign, please provide the following information as applicable.

| Dimensions:                                                                         | 3'-6" x 2'-10", 9'-6" x 1'-10"       |
|-------------------------------------------------------------------------------------|--------------------------------------|
| Materials:                                                                          | Aluminum, Acrylic, Paint, Vinyl      |
| Illumination, if any:                                                               | NONE                                 |
| Location on the property:                                                           | South elevation facing E Main Street |
| Height above grade:                                                                 | 8'                                   |
| For wall signs, the area of the building's face to which the sign will be attached: | 272 square feet                      |

Type of signs. For each of the sign types below, indicate the number and total area of existing and proposed signage.

|                          |                                                                                                                                                                                                                                           | Existin | ng Signs                    | Propos | ed Signs                    |  |
|--------------------------|-------------------------------------------------------------------------------------------------------------------------------------------------------------------------------------------------------------------------------------------|---------|-----------------------------|--------|-----------------------------|--|
| Sign Type                | Description                                                                                                                                                                                                                               | Number  | Total Area<br>(square feet) | Number | Total Area<br>(square feet) |  |
| Wall sign                | A wall sign is affixed to or painted on a wall surface and may not extend more than 16" from the face of the wall                                                                                                                         | 1       | 27                          | 1      | 31                          |  |
| Ground sign              | A sign where the bottom of the sign is generally in contact with or in close proximity to the ground                                                                                                                                      |         |                             |        |                             |  |
| Pole sign                | A sign that is principally supported by one or more columns or poles                                                                                                                                                                      |         |                             |        |                             |  |
| Awning sign              | A sign placed on the vertical flap of an awning which is defined as a retractable, roof-like structure that his mounted on the face of a building and is constructed on non-rigid materials (like canvas)                                 |         |                             |        |                             |  |
| Canopy / marquee<br>sign | A sign placed on the vertical flap of a canopy or marquee which is defined as a permanent, roof-like structure that is mounted on the face of a building and is constructed of a durable, rigid material such as metal, plastic, or glass |         |                             |        |                             |  |
| Portable sign            | A sign that is not permanently attached to the ground and is designed to be easily moved from one location to another. Examples are sandwich boards or reader boards with supports or wheels.                                             |         |                             |        |                             |  |
| Projecting sign          | A sign that is attached to a building and which is perpendicular to it's face                                                                                                                                                             |         |                             |        |                             |  |
| Other                    | Any type of signage that does not fall into one of the above categories                                                                                                                                                                   |         |                             |        |                             |  |
|                          | Total                                                                                                                                                                                                                                     | 1       | 27                          | 1      | 31                          |  |