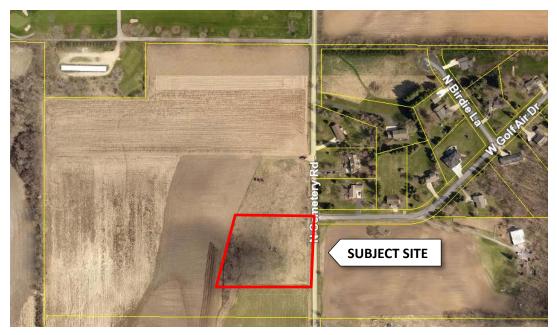

- i. Review Staff Report and Applicant Comments
- ii. Public Hearing
- iii. Plan Commissioner Questions and Comments
- iv. Motion with Conditions
- D. Public Hearing and Review of Land Division Application LD-2022-0025 to create a 1.95 acre residential lot on parcel 6-27-316.368 located at 8235 N. Cemetery Road, Town of Union and within the City of Evansville Extraterritorial Jurisdiction.
  - i. Review Staff Report and Applicant Comments
  - ii. Public Hearing
  - iii. Plan Commissioner Questions and Comments
  - iv. Motion with Conditions
- 8. Discussion Items
- 9. Community Development Report
  - A. Director's Report
  - B. Continuing Education: Lake Tides Newsletter, Winter/Spring 2022
- 10. Next Meeting Date:
  - A. Monday, April 4, 2022 at 6:00pm
- 11. Motion to Adjourn