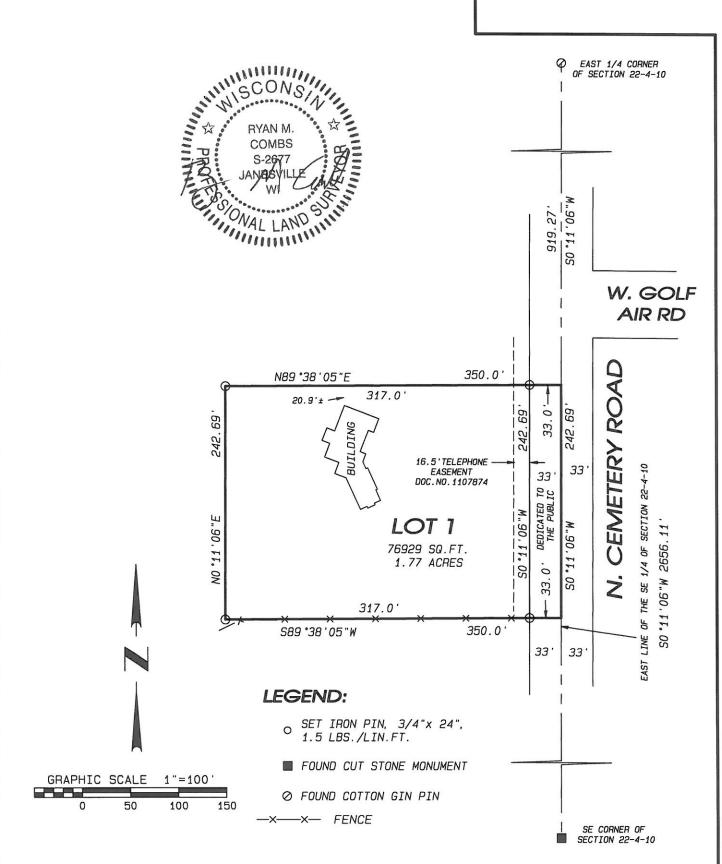

- i. Review Staff Report and Applicant Comments
- ii. Public Hearing
- iii. Plan Commissioner Questions and Comments
- iv. Motion with Conditions
- D. Public Hearing and Review of Land Division Application LD-2022-0025 to create a 1.95 acre residential lot on parcel 6-27-316.368 located at 8235 N. Cemetery Road, Town of Union and within the City of Evansville Extraterritorial Jurisdiction.
  - i. Review Staff Report and Applicant Comments
  - ii. Public Hearing
  - iii. Plan Commissioner Questions and Comments
  - iv. Motion with Conditions
- 8. Discussion Items
- 9. Community Development Report
  - A. Director's Report
  - B. Continuing Education: Lake Tides Newsletter, Winter/Spring 2022
- 10. Next Meeting Date:
  - A. Monday, April 4, 2022 at 6:00pm
- 11. Motion to Adjourn