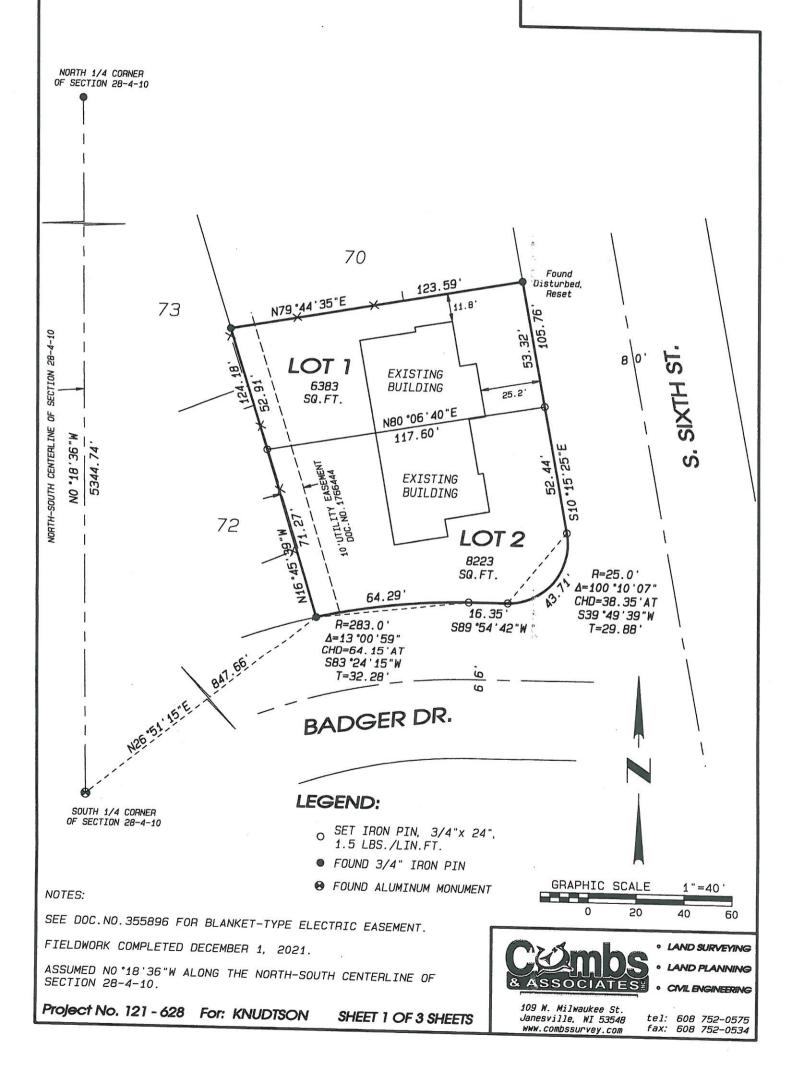

zoning district. The rezoning must be approved before the lot can be separated.

**Proposed Land Division:** The CSM will divide the parcel into two lots, using the common wall of the building as a lot line. This kind of land division is commonly referred to as a zero lot line CSM. Lot 1 is proposed to be 6,383 square feet (0.15 acres) and will include the dwelling unit with the address of 353 South Sixth Street. Lot 2 will contain the remaining 8,223 square feet (0.19 acres) and the dwelling unit addressed at 602 Badger Drive. A joint cross-access and maintenance agreement has been submitted along with the land division application, as is required by Sec. 130-323(5) of the Municipal Code.

Consistency with the City of Evansville Comprehensive Plan and Municipal Code: The proposed land division and land uses are thoroughly consistent with the Future Land Use Map of the Comprehensive Plan. The proposal complies with the design standards and environmental considerations as set forth in the Land Division and Zoning Ordinances.