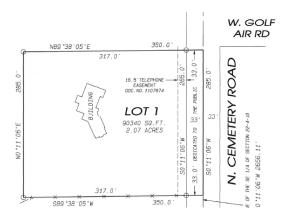

ever, soils on the lot may be restrictive to the replacement of the existing systems." Proposed lot lines must include the system area with the building which utilizes the system.
- 5. If land disturbance associated with the construction of a driveway exceeds 100 feet then a Rock County Construction Site Erosion Control Permit is require. Please contact Rock County Land Conservation Department.
- 6. Dedicate of 33 foot half road right of way along the road at the discretion of the Town of Union.
- 7. Final CSM shall be submitted to and approved by the Agency within one year after preliminary approval.
- 8. Final CSM shall be recorded with the Rock Co. Register of Deeds within 6 months of final approval.
- 9. The CSM needs to meet the minimum requirements of 4.112 of the County ordinance.



| 4.112 Preliminary Land Division                                                                                                                                                                                                                                                                                                                                                                                                                                                                                                                                                                                            |                                                              |
|-------------------------------------------------------------------------------------------------------------------------------