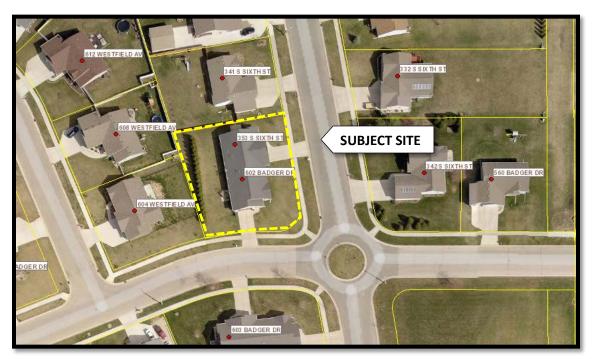

Direct questions and comments to: <a href="mailto:colette.spranger@ci.evansville.wi.gov">colette.spranger@ci.evansville.wi.gov</a> or 608-882-2263

Figure 1 Approximate Location Map

Location: 602 Badger Drive and 353 South Sixth Street, City of Evansville

**Description of request:** An application to rezone to the R-2 zoning district parcel 6-27-559.5071, Lot 71 of the Westfield Meadows subdivision. For the same parcel, a separate application has been made to divide the lot, once rezoned, into two residential lots through a Certified Survey Map. Both applications are submitted for consideration by the Plan Commission.

**Existing Uses:** The existing 14,606 square foot (0.33 acre) parcel is developed with a two-family residence with two separate dwelling units. Until recently, the two units had been rented out by the landowner. The two units do not share a driveway but do have yard spaces in common, in addition to the common wall adjoining the building. In order for the landowner to sell each unit separately, the units must be legally divided.