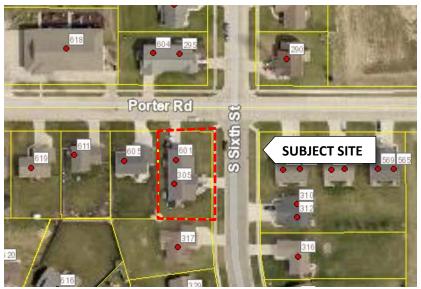

Direct questions and comments to: colette.spranger@ci.evansville.wi.gov or 608-882-2263

Figure 1 Approximate Location Map

Location: 601 Porter Road and 305 South Sixth Street, City of Evansville

**Description of request:** An application to rezone to the R-2 zoning district parcel 6-27-559.5067, Lot 67 of the Westfield Meadows subdivision. For the same parcel, a separate application has been made to divide the lot, once rezoned, into two residential lots through a Certified Survey Map. Both applications are submitted for consideration by the Plan Commission.