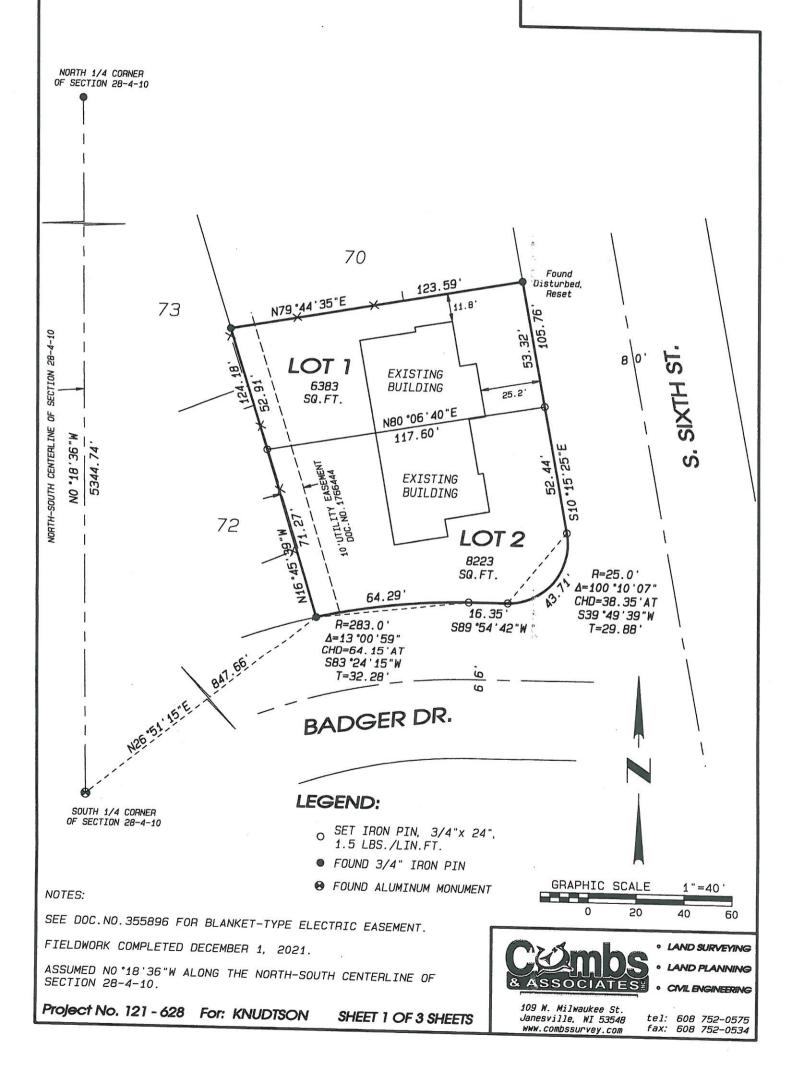

zoning district. The rezoning must be approved before the lot can be separated.

**Proposed Land Division:** The CSM will divide the parcel into two lots, using the common wall of the building as a lot line. This kind of land division is commonly referred to as a zero lot line CSM. Lot 1 is proposed to be 6,383 square feet (0.15 acres) and will include the dwelling unit with the address of 353 South Sixth Street. Lot 2 will contain the remaining 8,223 square feet (0.19 acres) and the dwelling unit addressed at 602 Badger Drive. A joint cross-access and maintenance agreement has been submitted along with the land division application, as is required by Sec. 130-323(5) of the Municipal Code.