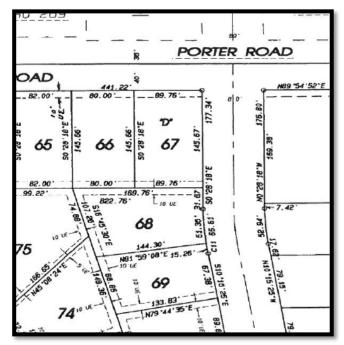

Figure 2: Final Plat of Westfield Meadows, with a "D" indicating Lot 71 could be location for a duplex or two-family residence despite being zoned for R-1.

Existing Zoning: The lot is currently zoned R-1; normally two-family residences are a conditional use in the R-1, but no conditional use permit was issued when this building was constructed. Instead, the final plat of Westfield Meadows indicated the allowed location of two-family units directly on the plat. This is an unusual practice and would no longer be allowed under the current version of the City's zoning ordinance.