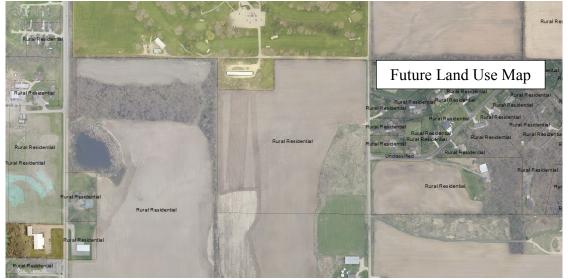

Consistency with the City of Evansville Comprehensive Plan and Municipal Code: The proposed land division and land uses are thoroughly consistent with the Future Land Use Map of the Comprehensive Plan. The proposal complies with the design standards and environmental considerations as set forth in the Land Division and Zoning Ordinances.

submitted along with the land division application, as is required by Sec. 130-323(5) of the Municipal Code.

Consistency with the City of Evansville Comprehensive Plan and Municipal Code: The proposed land division and land uses are thoroughly consistent with the Future Land Use Map of the Comprehensive Plan. The proposal complies with the design standards and environmental considerations as set forth in the Land Division and Zoning Ordinances.