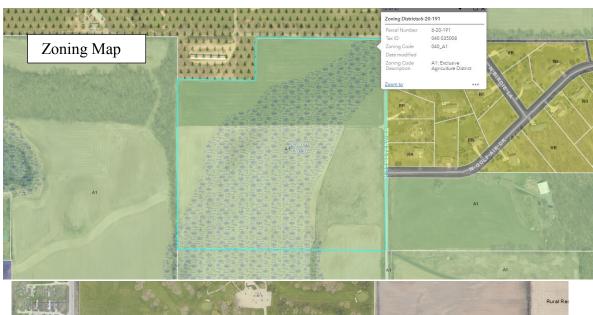

#### APPLICATION FOR PRELIMINARY AND FINAL LAND DIVISION - STAFF REPORT

Application: LD-2021-09, RZ-2022-0018 Applicant: Joe Knudtson

Parcel 6-27-559.5071

February 25, 2022

Prepared by: Colette Spranger, Community Development Director

Direct questions and comments to: <a href="mailto:colette.spranger@ci.evansville.wi.gov">colette.spranger@ci.evansville.wi.gov</a> or 608-882-2263

Figure 1 Approximate Location Map

Location: 602 Badger Drive and 353 South Sixth Street, City of Evansville

**Description of request:** An application to rezone to the R-2 zoning district parcel 6-27-559.5071, Lot 71 of the Westfield Meadows subdivision. For the same parcel, a separate application has been made to divide the lot, once rezoned, into two residential lots through a Certified Survey Map. Both applications are submitted for consideration by the Plan Commission.

**Existing Uses:** The existing 14,606 square foot (0.33 acre) parcel is developed with a two-family residence with two separate dwelling units. Until recently, the two units had been rented out by the landowner. The two units do not share a driveway but do have yard spaces in common, in addition to the common wall adjoining the building. In order for the landowner to sell each unit separately, the units must be legally divided.

Figure 2: Final Plat of Westfield Meadows, with a "D" indicating Lot 71 could be location for a duplex or two-family residence despite being zoned for R-1.

Existing Zoning: The lot is currently zoned R-1; normally two-family residences are a conditional use in the R-1, but no conditional use permit was issued when this building was constructed. Instead, the final plat of Westfield Meadows indicated the allowed location of two-family units directly on the plat. This is an unusual practice and would no longer be allowed under the current version of the City's zoning ordinance.

**Proposed Zoning:** Two-family twin residences with a zero lot line are only allowed in the R-2 zoning district; therefore, the applicant is requesting that the existing parcel first be rezoned from R-1 to the R-2