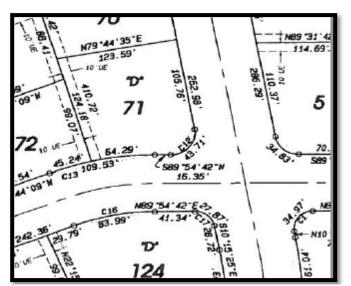

Figure 2: Final Plat of Westfield Meadows, with a "D" indicating Lot 71 could be location for a duplex or two-family residence despite being zoned for R-1.

Existing Zoning: The lot is currently zoned R-1; normally two-family residences are a conditional use in the R-1, but no conditional use permit was issued when this building was constructed. Instead, the final plat of Westfield Meadows indicated the allowed location of two-family units directly on the plat. This is an unusual practice and would no longer be allowed under the current version of the City's zoning ordinance.