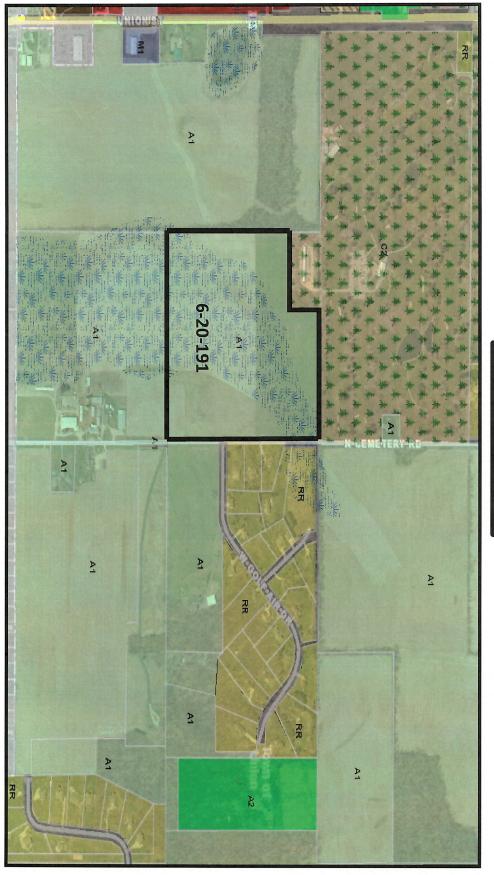

- i. Review Staff Report and Applicant Comments
- ii. Public Hearing
- iii. Plan Commissioner Questions and Comments
- iv. Motion with Conditions
- D. Public Hearing and Review of Land Division Application LD-2022-0025 to create a 1.95 acre residential lot on parcel 6-27-316.368 located at 8235 N. Cemetery Road, Town of Union and within the City of Evansville Extraterritorial Jurisdiction.
  - i. Review Staff Report and Applicant Comments
  - ii. Public Hearing
  - iii. Plan Commissioner Questions and Comments
  - iv. Motion with Conditions
- 8. Discussion Items
- 9. Community Development Report
  - A. Director's Report
  - B. Continuing Education: Lake Tides Newsletter, Winter/Spring 2022
- 10. Next Meeting Date:
  - A. Monday, April 4, 2022 at 6:00pm
- 11. Motion to Adjourn