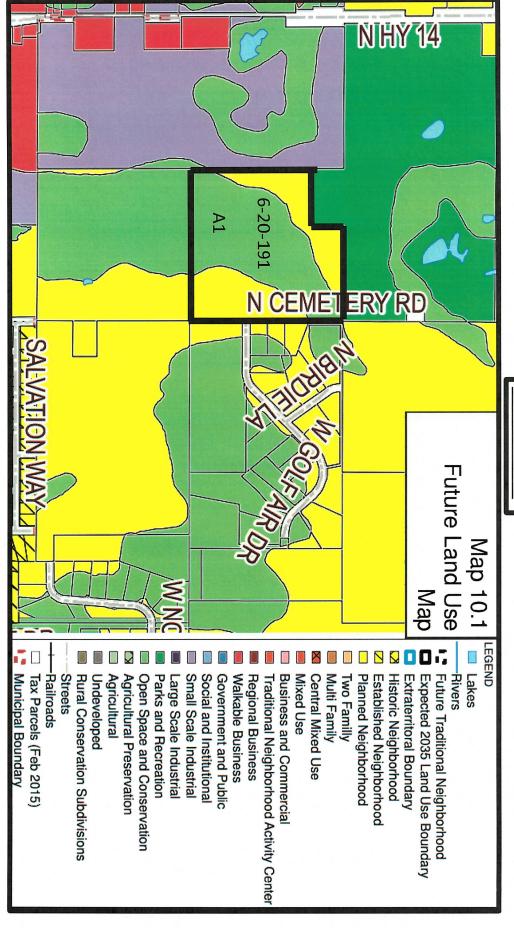

- i. Review Staff Report and Applicant Comments
- ii. Public Hearing
- iii. Plan Commissioner Questions and Comments
- iv. Motion with Conditions
- D. Public Hearing and Review of Land Division Application LD-2022-0025 to create a 1.95 acre residential lot on parcel 6-27-316.368 located at 8235 N. Cemetery Road, Town of Union and within the City of Evansville Extraterritorial Jurisdiction.
  - i. Review Staff Report and Applicant Comments
  - ii. Public Hearing
  - iii. Plan Commissioner Questions and Comments
  - iv. Motion with Conditions
- 8. Discussion Items
- 9. Community Development Report
  - A. Director's Report
  - B. Continuing Education: Lake Tides Newsletter, Winter/Spring 2022
- 10. Next Meeting Date:
  - A. Monday, April 4, 2022 at 6:00pm
- 11. Motion to Adjourn