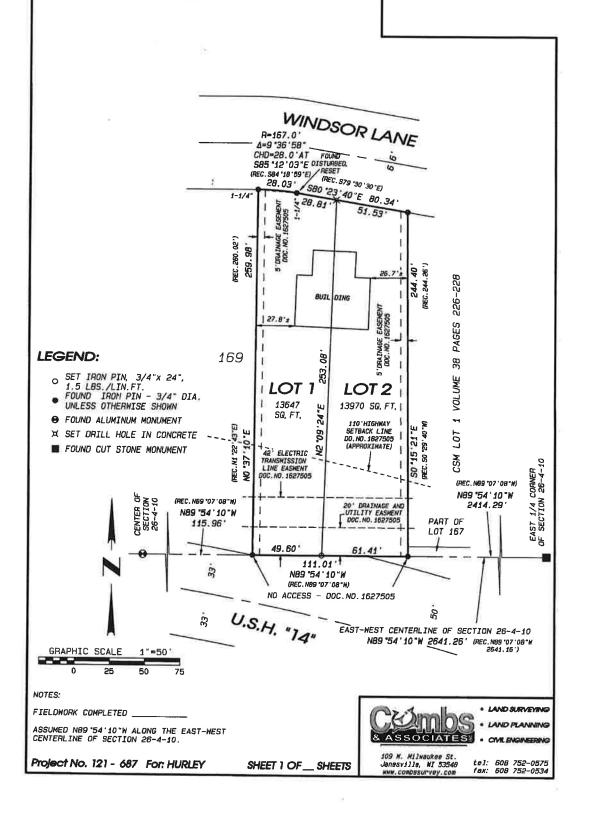

Direct questions and comments to: colette.spranger@ci.evansville.wi.gov or 608-882-2263

Figure 1 Approximate Location Map

Location: 601 Porter Road and 305 South Sixth Street, City of Evansville

**Description of request:** An application to rezone to the R-2 zoning district parcel 6-27-559.5067, Lot 67 of the Westfield Meadows subdivision. For the same parcel, a separate application has been made to divide the lot, once rezoned, into two residential lots through a Certified Survey Map. Both applications are submitted for consideration by the Plan Commission.

Proposed Land Division: The CSM will divide the parcel into two lots, using the common wall of the building as a lot line. This kind of land division is commonly referred to as a zero lot line CSM. Lot 1 is proposed to be 6,529 square feet (0.15 acres) and will include the dwelling unit with the address of 601 Porter Road. Lot 2 will contain the remaining 6,555 square feet (0.15 acres) and the dwelling unit addressed at 305 South Sixth Street. A joint cross-access and maintenance agreement has been