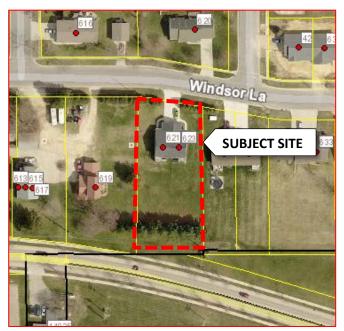

Direct questions and comments to: colette.spranger@ci.evansville.wi.gov or 608-882-2263

Figure 1 Approximate Location Map

Location: 601 Porter Road and 305 South Sixth Street, City of Evansville

**Description of request:** An application to rezone to the R-2 zoning district parcel 6-27-559.5067, Lot 67 of the Westfield Meadows subdivision. For the same parcel, a separate application has been made to divide the lot, once rezoned, into two residential lots through a Certified Survey Map. Both applications are submitted for consideration by the Plan Commission.