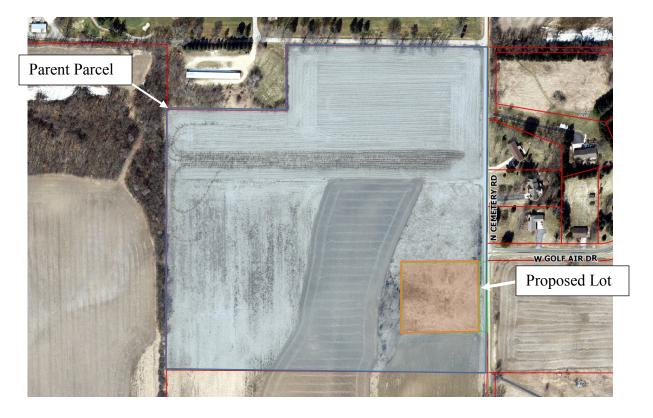

|  |  |  |
| <b>Location:</b> Tax ID: 040 035008 Parcel Number: 6-20-191 |                                    |  |  |  |
| Town: Union                                                 |                                    |  |  |  |
| Current Zoned: A1: Exclusive Agriculture District           |                                    |  |  |  |
| Future Land Use:                                            | Future Land Use: Rural Residential |  |  |  |

The proposed minor land division is located in the Town of Union. The proposed Certified Survey Map (CSM) is creating two lots out of an existing 37 acres (+/-). The new residential lot will have 2.07 acres (+/-) and has an existing home located on the property. The parent parcel will be left with 34.93 acres.



#### After reviewing the proposed CSM the following do not meet the minimum requirements:

- 1. Lot 1 Parent lot thirty five (35) acres or smaller and not included in a Sub-division plat CSM required. The parent parcel is under 35 acres and should be included in the CSM or shift the lot line to accommodate the .07 acres or add the parent parcel to the survey.
- 2. Existing easements shall be shown and proposed utility easement(s) shall be placed on lots as requested by utility companies (where applicable).
- 3. Zoning should be verified by the Town. It is currently zoned A1: Exclusive Agriculture District recommended Rural Residential. The existing residence needs to meet the minimum zoning of the districts including but not limited to: building setbacks, maximum lot coverage and so on.